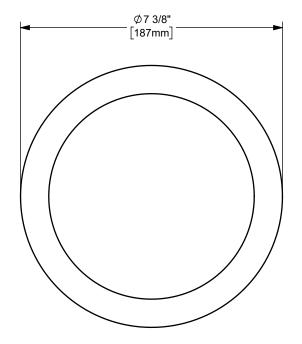

## DIXON [

THE RIGHT CONNECTION ™

TITLE:

6" KING CRIMP™ FERRULE

MATERIAL:

STAINLESS STEEL

DO NOT SCALE THIS DRAWING

PART NUMBER:

**CF600-6SS**