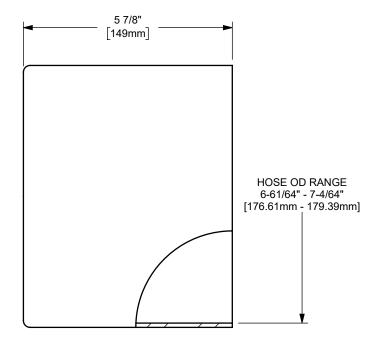

## DIXON [

THE RIGHT CONNECTION ™

TITLE:

6" KING CRIMP™ FERRULE

MATERIAL:

STAINLESS STEEL

DO NOT SCALE THIS DRAWING

PART NUMBER:

**CF600-6SS**