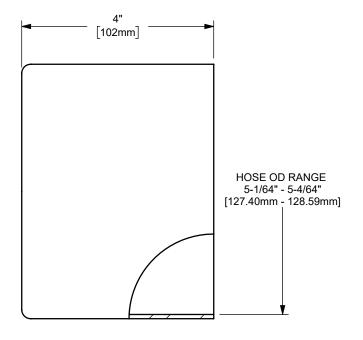

DO NOT SCALE THIS DRAWING

DIXON [

U.S.A.

THE RIGHT CONNECTION ™

TITLE:

MATERIAL:

4" KING CRIMP™ FERRULE

CARBON STEEL

PART NUMBER:

CF400-14CS