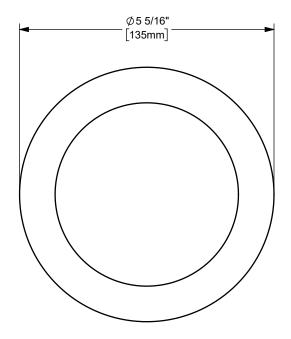

DO NOT SCALE THIS DRAWING

DIXON [

U.S.A.

THE RIGHT CONNECTION ™

TITLE:

MATERIAL:

4" KING CRIMP™ FERRULE

CARBON STEEL

PART NUMBER:

CF400-14CS