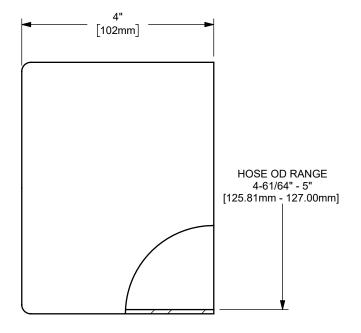

DO NOT SCALE THIS DRAWING

DIXON [

U.S.A.

ΓΙΤLE:

THE RIGHT CONNECTION ™

MATERIAL:

4" KING CRIMP™ FERRULE

STAINLESS STEEL

PART NUMBER:

CF400-13SS