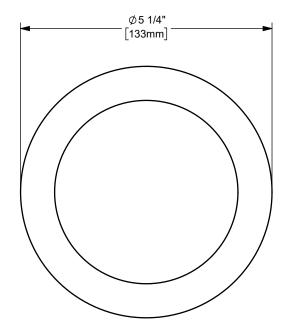

DO NOT SCALE THIS DRAWING

DIXON [

U.S.A.

ΓΙΤLE:

THE RIGHT CONNECTION ™

MATERIAL:

4" KING CRIMP™ FERRULE

STAINLESS STEEL

PART NUMBER:

CF400-13SS