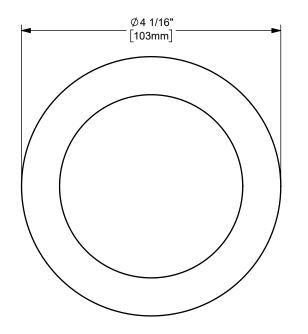

| PROPRIETARY AND CONFIDENTIAL<br>This drawing is owned by Dixon Valve & Coupling Co. and shall be returned<br>upon demand. It is loaned on condition that it shall not be copied or                                                               | DIXON CONNECTION ™             |
|--------------------------------------------------------------------------------------------------------------------------------------------------------------------------------------------------------------------------------------------------|--------------------------------|
| It subject to this condition the recipient further agrees that this drawing or any<br>design detail or concept disclosed herein shall not be used in any way<br>detrimental to or in competition with the owner. If the recipient does not agree | ™LE:<br>3" KING CRIMP™ FERRULE |
|                                                                                                                                                                                                                                                  | MATERIAL:<br>STAINLESS STEEL   |
| DO NOT SCALE THIS DRAWING                                                                                                                                                                                                                        | CF300-10SS                     |