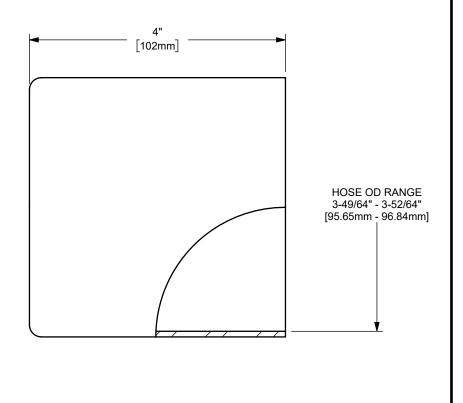

| PROPRIETARY AND CONFIDENTIAL<br>This drawing is owned by Dixon Valve & Coupling Co. and shall be returned<br>upon demand. It is loaned on condition that it shall not be copied or                                                               | DIXON CONNECTION ™             |
|--------------------------------------------------------------------------------------------------------------------------------------------------------------------------------------------------------------------------------------------------|--------------------------------|
| It subject to this condition the recipient further agrees that this drawing or any<br>design detail or concept disclosed herein shall not be used in any way<br>detrimental to or in competition with the owner. If the recipient does not agree | ™LE:<br>3" KING CRIMP™ FERRULE |
|                                                                                                                                                                                                                                                  | MATERIAL:<br>STAINLESS STEEL   |
| DO NOT SCALE THIS DRAWING                                                                                                                                                                                                                        | CF300-10SS                     |