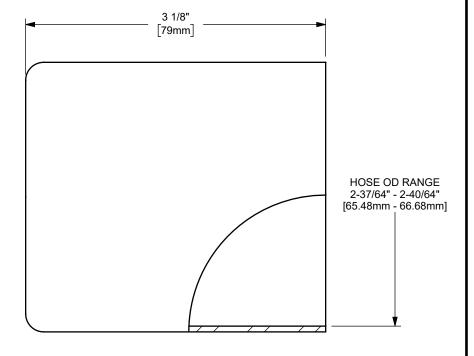

## DIXON [

U.S.A.

TITLE:

THE RIGHT CONNECTION ™
2" KING CRIMP™ FERRULE

MATERIAL:

CARBON STEEL

DO NOT SCALE THIS DRAWING

PART NUMBER:

CF200-7CS