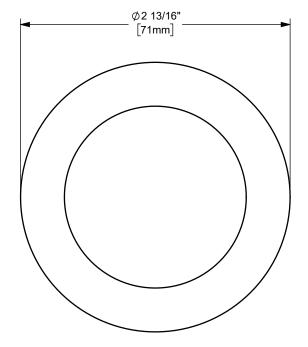

## DIXON [

U.S.A.

TITLE:

THE RIGHT CONNECTION ™
2" KING CRIMP™ FERRULE

MATERIAL:

CARBON STEEL

DO NOT SCALE THIS DRAWING

PART NUMBER:

CF200-7CS