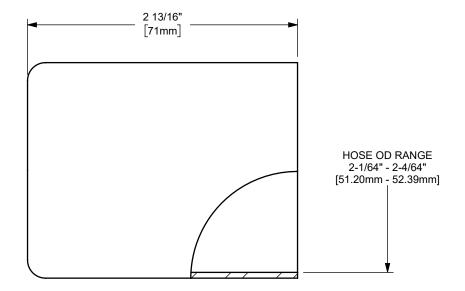

DIXON [

U.S.A.

ΓΙΤLE:

THE RIGHT CONNECTION ™

1 1/2" KING CRIMP™ FERRULE

MATERIAL:

PART NUMBER:

STAINLESS STEEL

DO NOT SCALE THIS DRAWING

CF150-7SS