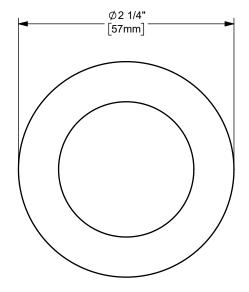

DIXON [

U.S.A.

ΓΙΤLE:

THE RIGHT CONNECTION ™

1 1/2" KING CRIMP™ FERRULE

MATERIAL:

PART NUMBER:

STAINLESS STEEL

DO NOT SCALE THIS DRAWING

CF150-7SS