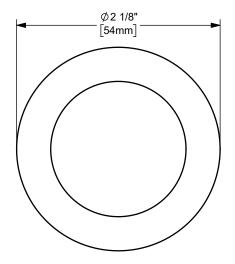

## DIXON [

U.S.A.

THE RIGHT CONNECTION ™

TITLE:

1 1/4" KING CRIMP™ FERRULE

MATERIAL:

PART NUMBER:

STAINLESS STEEL

DO NOT SCALE THIS DRAWING

CF150-5SS