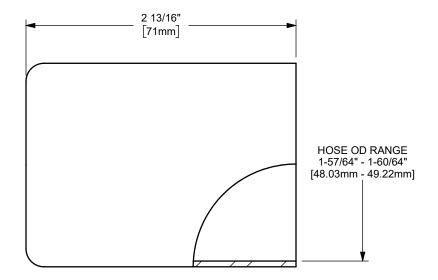

## DIXON [

U.S.A.

THE RIGHT CONNECTION ™

TITLE:

1 1/4" KING CRIMP™ FERRULE

MATERIAL:

PART NUMBER:

STAINLESS STEEL

DO NOT SCALE THIS DRAWING

CF150-5SS