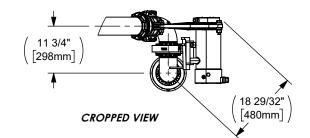

| PRODUCT TO BE CONVEYED: FUEL              |
|-------------------------------------------|
| SWIVEL SEALS (CONTACTING PRODUCT): FKM    |
| GREASE: STANDARD (LITHIUM SEMI-SYNTHETIC) |
| MAX PRESSURE: 150 PSI                     |
| ESTIMATED LOADING ARM WEIGHT: 190.401 lbs |
| TEMPERATURE RANGE: 0°F THRU 400°F         |
|                                           |

Loading arms have been designed to work in a set range of motion and calculated to balance the provided equipment. If additional items are installed (such as tie-down chains, drip buckets, valves, vapor hoses etc.) it will adversely affect the balance and range of the loading arm. All loading arms are custom made to order and are not returnable, however Dixon is committed to providing a solution to any unforeseen issue. Loading arm part numbers are subject to change.

DATE:

|                                                                                                                                                  | -                                                                                                                                                                                                                                                                                                                                      |                                                                                                                                                                                            |                                   |                | -    |
|--------------------------------------------------------------------------------------------------------------------------------------------------|----------------------------------------------------------------------------------------------------------------------------------------------------------------------------------------------------------------------------------------------------------------------------------------------------------------------------------------|--------------------------------------------------------------------------------------------------------------------------------------------------------------------------------------------|-----------------------------------|----------------|------|
| 9                                                                                                                                                | 5500B                                                                                                                                                                                                                                                                                                                                  | API CO                                                                                                                                                                                     | JPLER                             | -              | 1    |
| 8                                                                                                                                                | TETF4AL                                                                                                                                                                                                                                                                                                                                | 4" TTMA FLANG                                                                                                                                                                              | E EXTENSION                       | ALUMINUM       | 1    |
| 7                                                                                                                                                | 43HTFXTFAL11000                                                                                                                                                                                                                                                                                                                        | 4" STYLE 30 O-RING<br>FLANGES & I                                                                                                                                                          |                                   | ALUMINUM       | 1    |
| 6                                                                                                                                                | 4COMPOSITE-58                                                                                                                                                                                                                                                                                                                          | 4"COMPOSITE HOSE                                                                                                                                                                           | W/ TTMA FLANGES                   | -              | 1    |
| 5                                                                                                                                                | 440TFXTFAL11000                                                                                                                                                                                                                                                                                                                        | 4" STYLE 40 O-RING SWIVEL W/ TTMA<br>FLANGES                                                                                                                                               |                                   | ALUMINUM       | 1    |
| 4                                                                                                                                                | 4LAL-TFXTF-44                                                                                                                                                                                                                                                                                                                          | 4"SCHEDULE 40 PIPE                                                                                                                                                                         | w/ ttma flanges                   | ALUMINUM       | 1    |
| 3                                                                                                                                                | ESB-CLAMP-4                                                                                                                                                                                                                                                                                                                            | 4" CLAMP                                                                                                                                                                                   |                                   | IRON           | 1    |
| 2                                                                                                                                                | ESB1-B                                                                                                                                                                                                                                                                                                                                 | COUNTERBALANCE                                                                                                                                                                             |                                   | -              | 1    |
| 1                                                                                                                                                | SF450FGTFCS10CB                                                                                                                                                                                                                                                                                                                        | 4" STYLE 50 SPLIT FLANGE SWIVEL W/ TTMA<br>x 150 lbs. FLANGES & CB MOUNT                                                                                                                   |                                   | CARBON STEEL   | 1    |
| ITEM NO.                                                                                                                                         | PART NUMBER                                                                                                                                                                                                                                                                                                                            | DESCRIPTION                                                                                                                                                                                |                                   | MATERIAL       | QTY. |
| This drawing is c<br>upon demand. It<br>reproduced or su<br>it subject to this<br>design detail or of<br>detrimental to or<br>to the terms of th | ROPRIETARY AND CON<br>wined by Dixon Valve & Coupling<br>is loaned on condition that it shal<br>ibmitted to others without the own<br>condition the recipient further agre<br>zoncept disclosed herein shall not<br>in competition with the owner. If this<br>agreement they shall return this<br>contained in this drawing is subject | Co. and shall be returned<br>I not be copied or<br>ers consent. In accepting<br>es that this drawing or any<br>be used in any way<br>re recipient does not agree<br>o drawing immediately. | 4 KIGHI HAND LOADING AKM ASSEMBLY |                |      |
|                                                                                                                                                  | DO NOT SCALE THIS DE                                                                                                                                                                                                                                                                                                                   |                                                                                                                                                                                            |                                   | V4G44JAU58C1ED |      |