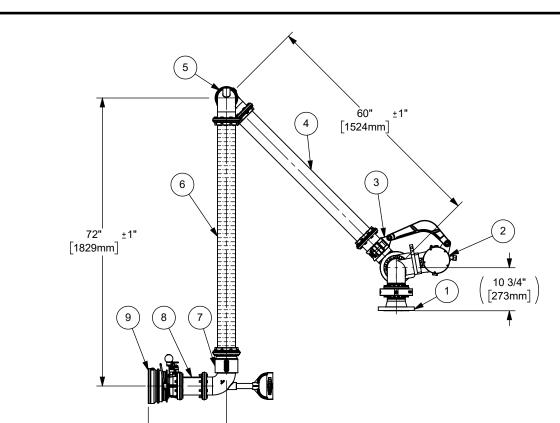

| PRODUCT TO BE CONVEYED: FUEL              |
|-------------------------------------------|
| SWIVEL SEALS (CONTACTING PRODUCT): FKM    |
| GREASE: STANDARD (LITHIUM SEMI-SYNTHETIC) |
| MAX PRESSURE: 150 PSI                     |
| ESTIMATED LOADING ARM WEIGHT: 190.401 lbs |
| TEMPERATURE RANGE: 0°F THRU 400°F         |
|                                           |

Loading arms have been designed to work in a set range of motion and calculated to balance the provided equipment. If additional items are installed (such as tie-down chains, drip buckets, valves, vapor hoses etc.) it will adversely affect the balance and range of the loading arm. All loading arms are custom made to order and are not returnable, however Dixon is committed to providing a solution to any unforeseen issue. Loading arm part numbers are subject to change.

DATE:

|                                                                                                                                                  | -                                                                                                                                                                                                                                                                                                                                      |                                                                                                                                                                                            |                                   |                | -    |
|--------------------------------------------------------------------------------------------------------------------------------------------------|----------------------------------------------------------------------------------------------------------------------------------------------------------------------------------------------------------------------------------------------------------------------------------------------------------------------------------------|--------------------------------------------------------------------------------------------------------------------------------------------------------------------------------------------|-----------------------------------|----------------|------|
| 9                                                                                                                                                | 5500B                                                                                                                                                                                                                                                                                                                                  | API CO                                                                                                                                                                                     | JPLER                             | -              | 1    |
| 8                                                                                                                                                | TETF4AL                                                                                                                                                                                                                                                                                                                                | 4" TTMA FLANG                                                                                                                                                                              | E EXTENSION                       | ALUMINUM       | 1    |
| 7                                                                                                                                                | 43HTFXTFAL11000                                                                                                                                                                                                                                                                                                                        | 4" STYLE 30 O-RING<br>FLANGES & I                                                                                                                                                          |                                   | ALUMINUM       | 1    |
| 6                                                                                                                                                | 4COMPOSITE-58                                                                                                                                                                                                                                                                                                                          | 4"COMPOSITE HOSE                                                                                                                                                                           | W/ TTMA FLANGES                   | -              | 1    |
| 5                                                                                                                                                | 440TFXTFAL11000                                                                                                                                                                                                                                                                                                                        | 4" STYLE 40 O-RING SWIVEL W/ TTMA<br>FLANGES                                                                                                                                               |                                   | ALUMINUM       | 1    |
| 4                                                                                                                                                | 4LAL-TFXTF-44                                                                                                                                                                                                                                                                                                                          | 4"SCHEDULE 40 PIPE                                                                                                                                                                         | w/ ttma flanges                   | ALUMINUM       | 1    |
| 3                                                                                                                                                | ESB-CLAMP-4                                                                                                                                                                                                                                                                                                                            | 4" CLAMP                                                                                                                                                                                   |                                   | IRON           | 1    |
| 2                                                                                                                                                | ESB1-B                                                                                                                                                                                                                                                                                                                                 | COUNTERBALANCE                                                                                                                                                                             |                                   | -              | 1    |
| 1                                                                                                                                                | SF450FGTFCS10CB                                                                                                                                                                                                                                                                                                                        | 4" STYLE 50 SPLIT FLANGE SWIVEL W/ TTMA<br>x 150 lbs. FLANGES & CB MOUNT                                                                                                                   |                                   | CARBON STEEL   | 1    |
| ITEM NO.                                                                                                                                         | PART NUMBER                                                                                                                                                                                                                                                                                                                            | DESCRIPTION                                                                                                                                                                                |                                   | MATERIAL       | QTY. |
| This drawing is c<br>upon demand. It<br>reproduced or su<br>it subject to this<br>design detail or of<br>detrimental to or<br>to the terms of th | ROPRIETARY AND CON<br>wined by Dixon Valve & Coupling<br>is loaned on condition that it shal<br>ibmitted to others without the own<br>condition the recipient further agre<br>zoncept disclosed herein shall not<br>in competition with the owner. If this<br>agreement they shall return this<br>contained in this drawing is subject | Co. and shall be returned<br>I not be copied or<br>ers consent. In accepting<br>es that this drawing or any<br>be used in any way<br>re recipient does not agree<br>o drawing immediately. | 4 KIGHI HAND LOADING AKM ASSEMBLY |                |      |
|                                                                                                                                                  | DO NOT SCALE THIS DE                                                                                                                                                                                                                                                                                                                   |                                                                                                                                                                                            |                                   | V4G44JAU58C1ED |      |