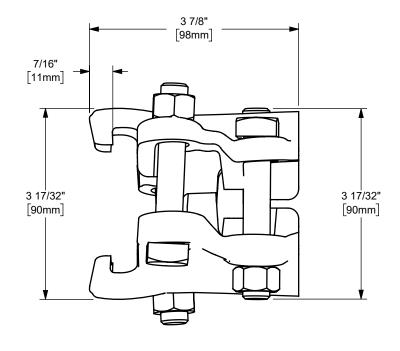

HOSE O.D. RANGE 2 32/64" TO 2 50/64" TORQUE: 60 ft. lbs.

The Right Connection™

dixonvalve.com

## DIXON U.S.A.

THE RIGHT CONNECTION ™

2" BOSS™ CLAMP

MATERIAL:

PLATED IRON

PART NUMBER: BU29