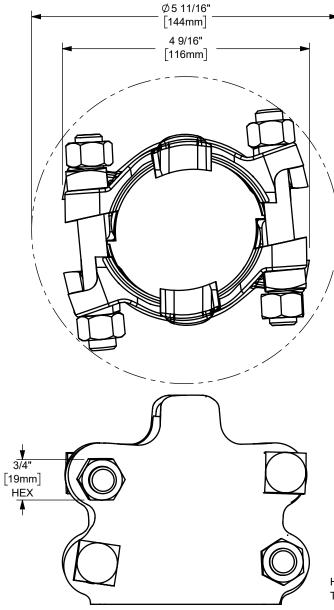

HOSE O.D. RANGE 2 32/64" TO 2 50/64" TORQUE: 60 ft. lbs.

The Right Connection™

dixonvalve.com

## DIXON U.S.A.

THE RIGHT CONNECTION ™

2" BOSS™ CLAMP

MATERIAL:

PLATED IRON

PART NUMBER: BU29