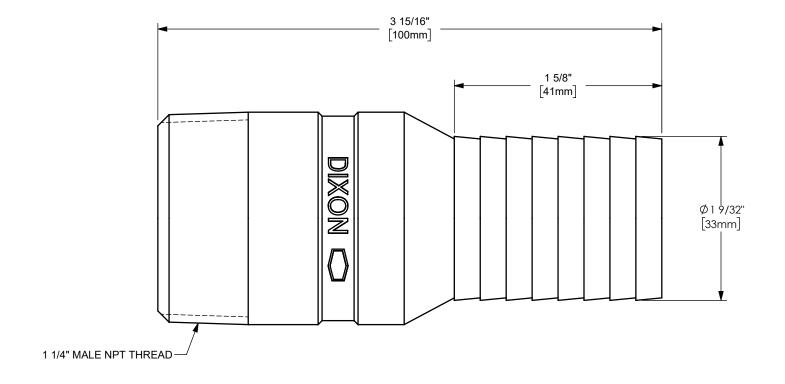

## DIXON [

U.S.A.

THE RIGHT CONNECTION ™

1 1/4" KING™ COMBINATION NIPPLE WITH MALE NPT

MATERIAL:

PART NUMBER:

ΠΤLE:

**BRASS** 