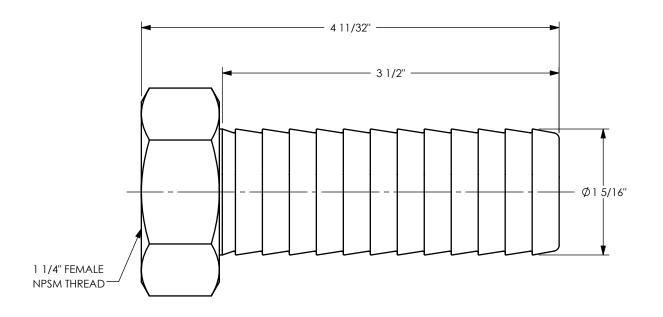

DIXON U.

U.S.A.

THE RIGHT CONNECTION ™

1 1/4" LONG SHANK FEMALE COUPLING

MATERIAL:

TITLE:

BRASS

DO NOT SCALE THIS DRAWING

PART NUMBER:

**BLS33**