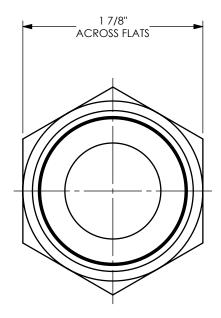

DIXON U.

U.S.A.

THE RIGHT CONNECTION ™

1 1/4" LONG SHANK FEMALE COUPLING

MATERIAL:

TITLE:

BRASS

DO NOT SCALE THIS DRAWING