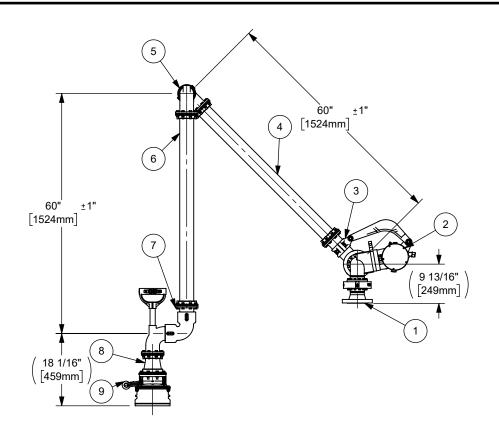

PRODUCT TO BE CONVEYED: FUEL

SWIVEL SEALS (CONTACTING PRODUCT): FKM GREASE: STANDARD (LITHIUM SEMI-SYNTHETIC)

MAX PRESSURE: 150 PSI

CUSTOMER APPROVAL:

ESTIMATED LOADING ARM WEIGHT: 226.856 lbs TEMPERATURE RANGE: 0°F THRU 400°F

DATE:\_

| TETF3X4AL       | 4" TO 3" CONCENTRIC REDUCER W/ TIMA FLANGES                                    | ALUMINUM                                                                                                                                                                                                                                                                                | ,                                                                                                                                                                                                                                                                                                                    |
|-----------------|--------------------------------------------------------------------------------|-----------------------------------------------------------------------------------------------------------------------------------------------------------------------------------------------------------------------------------------------------------------------------------------|----------------------------------------------------------------------------------------------------------------------------------------------------------------------------------------------------------------------------------------------------------------------------------------------------------------------|
|                 |                                                                                | 1                                                                                                                                                                                                                                                                                       | '                                                                                                                                                                                                                                                                                                                    |
| 35HTFXTFAL11000 | 3" STYLE 50 O-RING SWIVEL W/ TTMA<br>FLANGES & D-HANDLE                        | ALUMINUM                                                                                                                                                                                                                                                                                | 1                                                                                                                                                                                                                                                                                                                    |
| 3LAL-TFXTF-48   | 3" SCHEDULE 40 PIPE W/ TTMA FLANGES                                            | ALUMINUM                                                                                                                                                                                                                                                                                | 1                                                                                                                                                                                                                                                                                                                    |
| 340TFXTFAL11000 | 3" STYLE 40 O-RING SWIVEL W/ TTMA<br>FLANGES                                   | ALUMINUM                                                                                                                                                                                                                                                                                | 1                                                                                                                                                                                                                                                                                                                    |
| 3LAL-TFXTF-46   | 3"SCHEDULE 40 PIPE W/ TTMA FLANGES                                             | ALUMINUM                                                                                                                                                                                                                                                                                | 1                                                                                                                                                                                                                                                                                                                    |
| ESB-CLAMP-3     | 3" CLAMP                                                                       | IRON                                                                                                                                                                                                                                                                                    | 1                                                                                                                                                                                                                                                                                                                    |
| ESB1-A          | COUNTERBALANCE                                                                 | -                                                                                                                                                                                                                                                                                       | 1                                                                                                                                                                                                                                                                                                                    |
| SF350FGTFCS10CB | 3" STYLE 50 SPLIT FLANGE SWIVEL W/ TTMA<br>X 150 lbs. FLANGES & CB MOUNT       | CARBON STEEL                                                                                                                                                                                                                                                                            | 1                                                                                                                                                                                                                                                                                                                    |
| PART NUMBER     | DESCRIPTION                                                                    | MATERIAL                                                                                                                                                                                                                                                                                | QTY.                                                                                                                                                                                                                                                                                                                 |
|                 | 3LAL-TFXTF-48 340TFXTFAL11000 3LAL-TFXTF-46 ESB-CLAMP-3 ESB1-A SF350FGTFCS10CB | 3LAL-TFXTF-48 3" SCHEDULE 40 PIPE W/ TTMA FLANGES 340TFXTFAL11000 3" STYLE 40 O-RING SWIVEL W/ TTMA FLANGES 3LAL-TFXTF-46 3" SCHEDULE 40 PIPE W/ TTMA FLANGES ESB-CLAMP-3 3" CLAMP COUNTERBALANCE SF350FGTFCS10CB 3" STYLE 50 SPLIT FLANGE SWIVEL W/ TTMA X 150 lbs. FLANGES & CB MOUNT | 3LAL-TFXTF-48 3" SCHEDULE 40 PIPE W/ TIMA FLANGES ALUMINUM  340TFXTFAL11000 3" STYLE 40 O-RING SWIVEL W/ TIMA FLANGES ALUMINUM  3LAL-TFXTF-46 3" SCHEDULE 40 PIPE W/ TIMA FLANGES ALUMINUM  ESB-CLAMP-3 3" CLAMP IRON  ESB1-A COUNTERBALANCE -  SF350FGTFCS10CB 3" STYLE 50 SPLIT FLANGE SWIVEL W/ TIMA CARBON STEEL |

## PART NUMBER:

MATERIAL:

SEE BOM AV3G46JAK48H6ED

DIXON [

U.S.A.

THE RIGHT CONNECTION  $\,^{\text{TM}}$ 

3" RIGHT HAND LOADING ARM ASSEMBLY