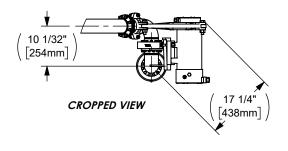

PRODUCT TO BE CONVEYED: FUEL

SWIVEL SEALS (CONTACTING PRODUCT): FKM GREASE: STANDARD (LITHIUM SEMI-SYNTHETIC)

MAX PRESSURE: 150 PSI

CUSTOMER APPROVAL:

ESTIMATED LOADING ARM WEIGHT: 226.856 lbs TEMPERATURE RANGE: 0°F THRU 400°F

DATE:\_

| TETF3X4AL       | 4" TO 3" CONCENTRIC REDUCER W/ TIMA FLANGES                                    | ALUMINUM                                                                                                                                                                                                                                                                                | ,                                                                                                                                                                                                                                                                                                                    |
|-----------------|--------------------------------------------------------------------------------|-----------------------------------------------------------------------------------------------------------------------------------------------------------------------------------------------------------------------------------------------------------------------------------------|----------------------------------------------------------------------------------------------------------------------------------------------------------------------------------------------------------------------------------------------------------------------------------------------------------------------|
|                 |                                                                                | 1                                                                                                                                                                                                                                                                                       | '                                                                                                                                                                                                                                                                                                                    |
| 35HTFXTFAL11000 | 3" STYLE 50 O-RING SWIVEL W/ TTMA<br>FLANGES & D-HANDLE                        | ALUMINUM                                                                                                                                                                                                                                                                                | 1                                                                                                                                                                                                                                                                                                                    |
| 3LAL-TFXTF-48   | 3" SCHEDULE 40 PIPE W/ TTMA FLANGES                                            | ALUMINUM                                                                                                                                                                                                                                                                                | 1                                                                                                                                                                                                                                                                                                                    |
| 340TFXTFAL11000 | 3" STYLE 40 O-RING SWIVEL W/ TTMA<br>FLANGES                                   | ALUMINUM                                                                                                                                                                                                                                                                                | 1                                                                                                                                                                                                                                                                                                                    |
| 3LAL-TFXTF-46   | 3"SCHEDULE 40 PIPE W/ TTMA FLANGES                                             | ALUMINUM                                                                                                                                                                                                                                                                                | 1                                                                                                                                                                                                                                                                                                                    |
| ESB-CLAMP-3     | 3" CLAMP                                                                       | IRON                                                                                                                                                                                                                                                                                    | 1                                                                                                                                                                                                                                                                                                                    |
| ESB1-A          | COUNTERBALANCE                                                                 | -                                                                                                                                                                                                                                                                                       | 1                                                                                                                                                                                                                                                                                                                    |
| SF350FGTFCS10CB | 3" STYLE 50 SPLIT FLANGE SWIVEL W/ TTMA<br>X 150 lbs. FLANGES & CB MOUNT       | CARBON STEEL                                                                                                                                                                                                                                                                            | 1                                                                                                                                                                                                                                                                                                                    |
| PART NUMBER     | DESCRIPTION                                                                    | MATERIAL                                                                                                                                                                                                                                                                                | QTY.                                                                                                                                                                                                                                                                                                                 |
|                 | 3LAL-TFXTF-48 340TFXTFAL11000 3LAL-TFXTF-46 ESB-CLAMP-3 ESB1-A SF350FGTFCS10CB | 3LAL-TFXTF-48 3" SCHEDULE 40 PIPE W/ TTMA FLANGES 340TFXTFAL11000 3" STYLE 40 O-RING SWIVEL W/ TTMA FLANGES 3LAL-TFXTF-46 3" SCHEDULE 40 PIPE W/ TTMA FLANGES ESB-CLAMP-3 3" CLAMP COUNTERBALANCE SF350FGTFCS10CB 3" STYLE 50 SPLIT FLANGE SWIVEL W/ TTMA X 150 lbs. FLANGES & CB MOUNT | 3LAL-TFXTF-48 3" SCHEDULE 40 PIPE W/ TIMA FLANGES ALUMINUM  340TFXTFAL11000 3" STYLE 40 O-RING SWIVEL W/ TIMA FLANGES ALUMINUM  3LAL-TFXTF-46 3" SCHEDULE 40 PIPE W/ TIMA FLANGES ALUMINUM  ESB-CLAMP-3 3" CLAMP IRON  ESB1-A COUNTERBALANCE -  SF350FGTFCS10CB 3" STYLE 50 SPLIT FLANGE SWIVEL W/ TIMA CARBON STEEL |

## PART NUMBER:

MATERIAL:

SEE BOM AV3G46JAK48H6ED

DIXON [

U.S.A.

THE RIGHT CONNECTION  $\,^{\text{TM}}$ 

3" RIGHT HAND LOADING ARM ASSEMBLY