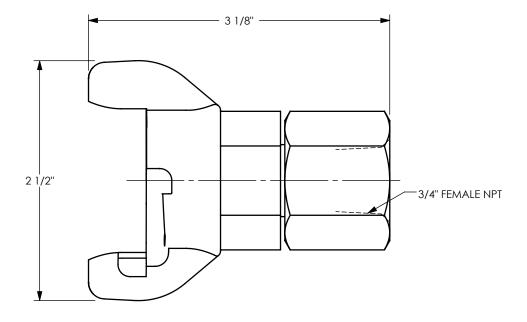

DIXON [

U.S.A.

THE RIGHT CONNECTION ™

TITLE:

UNIVERSAL 2-LUG AIR KING WITH 3/4" FEMALE NPT END SWIVEL

MATERIAL:

PART NUMBER:

PLATED IRON / STEEL

DO NOT SCALE THIS DRAWING

**AM8SWIV**