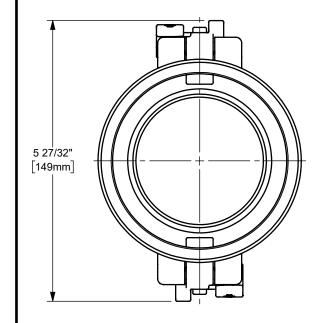

DISTANCE ACROSS OPEN CAM ARMS: 9 29/32"



The Right Connection™

dixonvalve.com

## PROPRIETARY AND CONFIDENTIAL

This drawing is owned by Dixon Valve & Coupling Co. and shall be returned upon demand. It is loaned on condition that it shall not be copied or reproduced or submitted to others without the owners consent. In accepting it reproducted to submitted to theirs without the wines consent. In accepting it subject to this condition the recipient further agrees that this drawing or any design detail or concept disclosed herein shall not be used in any way detrimental to or in competition with the owner. If the recipient does not agree to the terms of this agreement they shall return this drawing immediately. The information contained in this drawing is subject to change without not