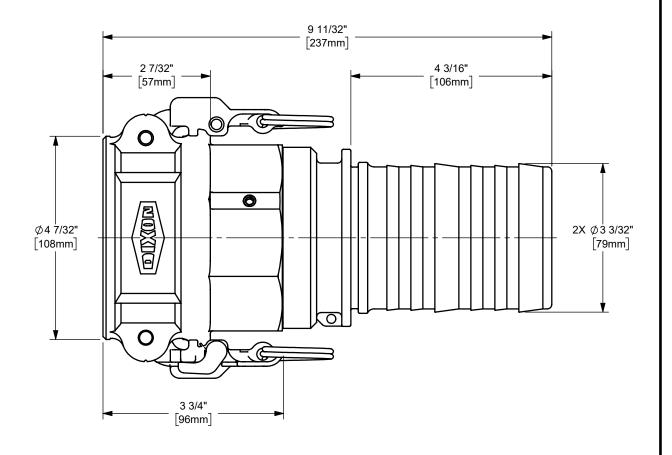

## DIXON [ U.S.A.

THE RIGHT CONNECTION  $^{\mathsf{TM}}$ 

3" EZ BOSS-LOCK™ COUPLER X CRIMP SHANK SWIVEL CAM AND GROOVE FITTING

MATERIAL:

**ASSEMBLY** 

PART NUMBER:

TITLE:

**AC300EZSWIV**