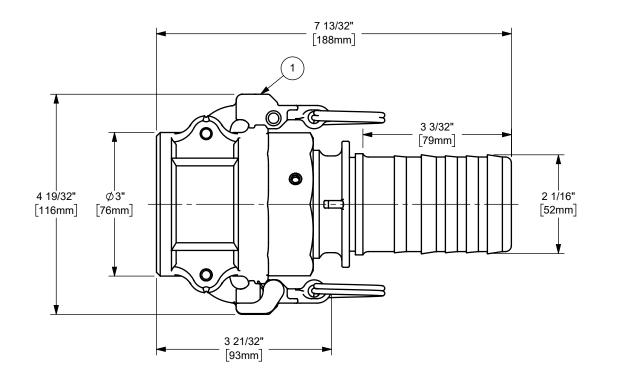

NOTES:

DIMENSION ACROSS OPEN CAM ARMS: 8 5/32"
GASKET NOT SHOWN.
SEE WEBSITE FOR REPLACEMENT PARTS.

| 2                                                                                                                                                                                                                                                                                                                                                                                                                                                                                                                                                                                                                                                                                           | 200-G-BU               | 2" GASKET                                         |                                                                                                                                                        | NITRILE RUBBER  | 1    |
|---------------------------------------------------------------------------------------------------------------------------------------------------------------------------------------------------------------------------------------------------------------------------------------------------------------------------------------------------------------------------------------------------------------------------------------------------------------------------------------------------------------------------------------------------------------------------------------------------------------------------------------------------------------------------------------------|------------------------|---------------------------------------------------|--------------------------------------------------------------------------------------------------------------------------------------------------------|-----------------|------|
| 1                                                                                                                                                                                                                                                                                                                                                                                                                                                                                                                                                                                                                                                                                           | RHEZ152                | 1-1/4" TO 2-1/2" EZ BOSSLOCK™ CAM<br>ARM ASSEMBLY |                                                                                                                                                        | STAINLESS STEEL | 1    |
| ITEM NO.                                                                                                                                                                                                                                                                                                                                                                                                                                                                                                                                                                                                                                                                                    | REPLACMENT PART NUMBER | DESCRIPTION                                       |                                                                                                                                                        | MATERIAL        | QTY. |
| <b>PROPRIETARY AND CONFIDENTIAL</b><br>This drawing is owned by Dixon Valve & Coupling Co. and shall be returned<br>upon demand. It is loaned on condition that it shall not be copied or<br>reproduced or submitted to others without the owners consent. In accepting it<br>subject to this condition the recipient further agrees that this drawing or any<br>design detail or concept disclosed herein shall not be used in any way<br>detrimental to or in competition with the owner. If the recipient does not agree<br>to the terms of this agreement they shall return this drawing immediately.<br>The information contained in this drawing is subject to change without notice. |                        |                                                   | DIXON ON U.S.A.<br>THE RIGHT CONNECTION ™<br>TITLE:<br>2" EZ BOSS-LOCK™ COUPLER x CRIMP SHANK SWIVEL<br>CAM AND GROOVE FITTING<br>MATERIAL:<br>SEE BOM |                 |      |
| DO NOT SCALE THIS DRAWING                                                                                                                                                                                                                                                                                                                                                                                                                                                                                                                                                                                                                                                                   |                        |                                                   | AC200EZSWIV                                                                                                                                            |                 |      |