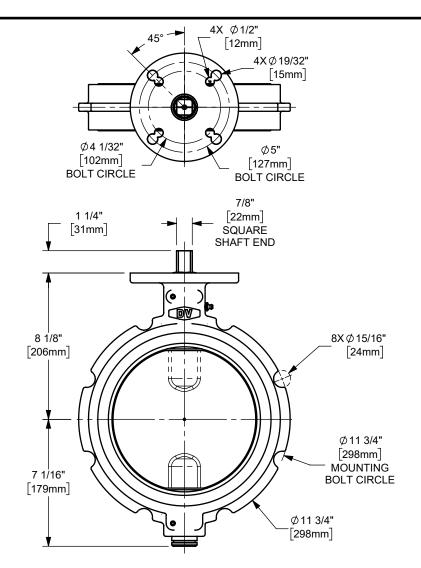

## NOTE(S)

1) DIMENSION FROM VALVE CENTER TO END OF HANDLE: 14 5/8"

The Right Connection™

dixonvalve.com

| DDODDIETADY AND CONFIDENTIAL |      |      |      |                 |
|------------------------------|------|------|------|-----------------|
| PART NUMBER                  | DISC | SEAL | BODY | SHAFT           |
| 8BF416DITF-NBR               | IRON | NBR  | IRON | STAINLESS STEEL |

DIXON U.S.A.

THE RIGHT CONNECTION ™

: 8" BUTTERFLY VALVE

MATERIAL:

PART NUMBER:

SEE TABLE

DO NOT SCALE THIS DRAWING

8BF416DITF-NBR