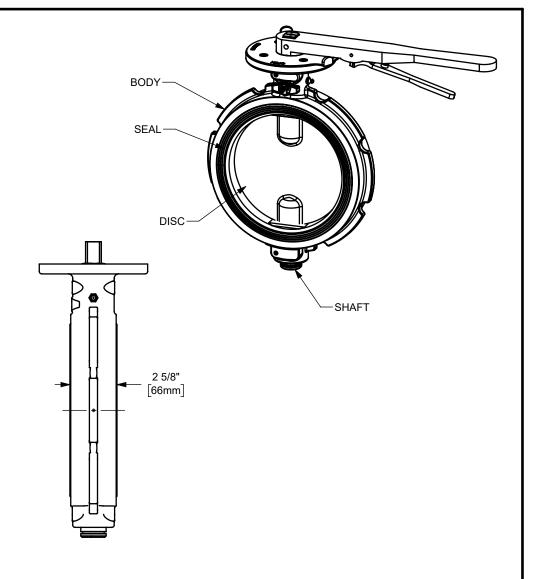

## NOTE(S)

1) DIMENSION FROM VALVE CENTER TO END OF HANDLE: 14 5/8"

The Right Connection™

dixonvalve.com

| DDODDIETADY AND CONFIDENTIAL |      |      |      |                 |
|------------------------------|------|------|------|-----------------|
| PART NUMBER                  | DISC | SEAL | BODY | SHAFT           |
| 8BF416DITF-NBR               | IRON | NBR  | IRON | STAINLESS STEEL |

DIXON U.S.A.

THE RIGHT CONNECTION ™

: 8" BUTTERFLY VALVE

MATERIAL:

PART NUMBER:

SEE TABLE

DO NOT SCALE THIS DRAWING

8BF416DITF-NBR