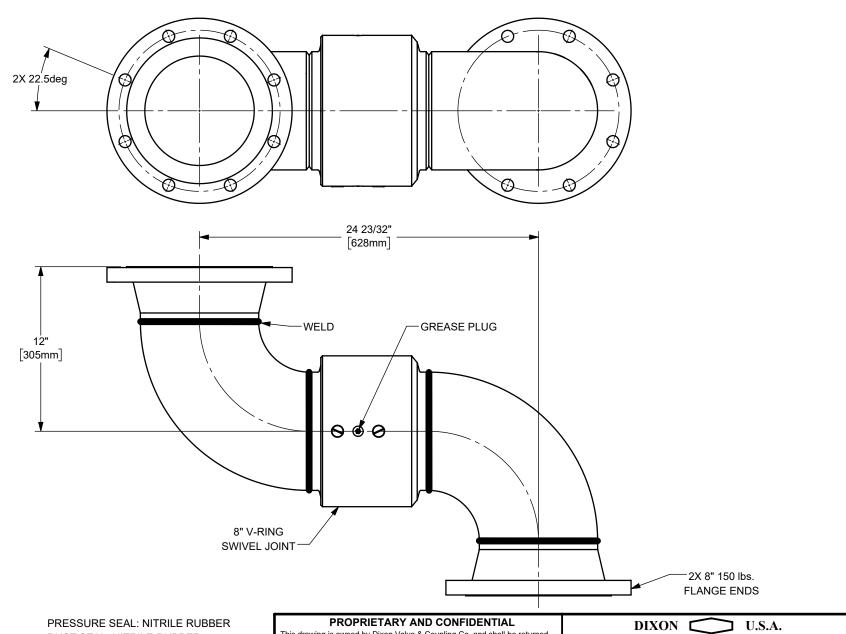

The Right Connection™

**DUST SEAL: NITRILE RUBBER** 

RETAINER: PTFE

BALL BEARINGS: CARBON STEEL GREASE: LITHIUM (STANDARD)

TEMPERATURE RANGE: -20°F THRU 250°F

MAX PRESSURE: 275 PSI

This drawing is owned by Dixon Valve & Coupling Co. and shall be returned upon demand. It is loaned on condition that it shall not be copied or reproduced or submitted to others without the owners consent. In accepting it subject to this condition the recipient further agrees that this drawing or any design detail or concept disclosed herein shall not be used in any way detrimental to or in competition with the owner. If the recipient does not agree to the terms of this agreement they shall return this drawing immediately. The information contained in this drawing is subject to change without notice.

DO NOT SCALE THIS DRAWING

THE RIGHT CONNECTION  $^{\mathsf{TM}}$ 

8" STYLE 40 V-RING SWIVEL W/ 150 lbs. FLANGE ENDS

MATERIAL:

CARBON STEEL

840FGXFGCS00200

dixonvalve.com