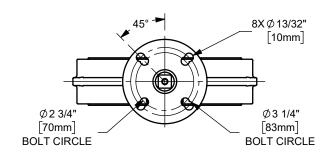

## NOTE(S)

1) DIMENSION FROM VALVE CENTER TO END OF HANDLE: 10 7/16"

The Right Connection™

dixonvalve.com

| 6BF416DITF-NBR | IRON | NBR  | IRON | STAINLESS STEEL |
|----------------|------|------|------|-----------------|
| PART NUMBER    | DISC | SEAL | BODY | SHAFT           |