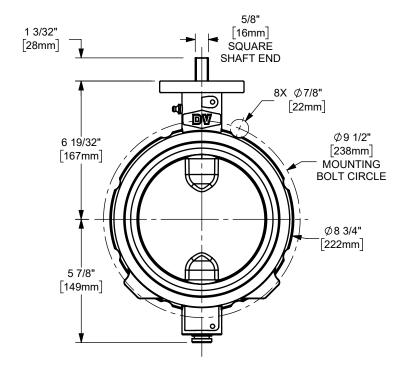

## NOTE(S)

1) DIMENSION FROM VALVE CENTER TO END OF HANDLE: 10 7/16"

The Right Connection™

dixonvalve.com

| 6BF416DITF-NBR | IRON | NBR  | IRON | STAINLESS STEEL |
|----------------|------|------|------|-----------------|
| PART NUMBER    | DISC | SEAL | BODY | SHAFT           |