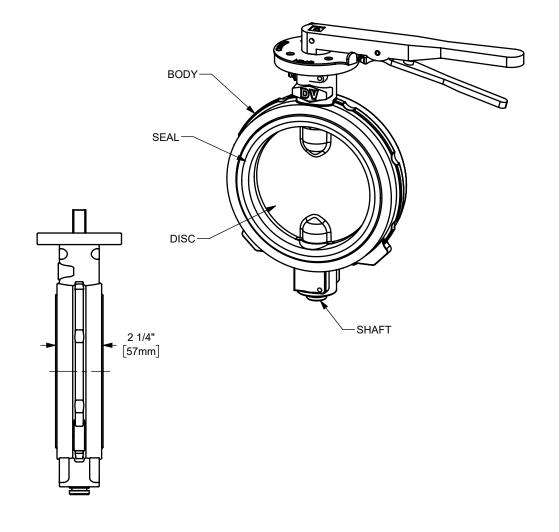

## NOTE(S)

1) DIMENSION FROM VALVE CENTER TO END OF HANDLE: 10 7/16"

The Right Connection™

dixonvalve.com

| 6BF416DITF-NBR | IRON | NBR  | IRON | STAINLESS STEEL |
|----------------|------|------|------|-----------------|
| PART NUMBER    | DISC | SEAL | BODY | SHAFT           |

TITLE:

DIXON [ U.S.A. THE RIGHT CONNECTION  $^{\mathsf{TM}}$ 

MATERIAL:

PART NUMBER:

**6" BUTTERFLY VALVE** 

SEE TABLE

DO NOT SCALE THIS DRAWING

**6BF416DITF-NBR**