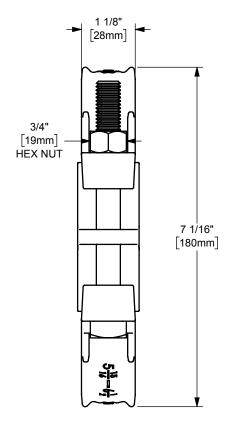

HOSE O.D. RANGE: 5 60/64" - 6 32/64" TORQUE: 60 lbs.-ft

## DIXON

The Right Connection™
dixonvalve.com

## PROPRIETARY AND CONFIDENTIAL

This drawing is owned by Dixon Valve & Coupling Co. and shall be returned upon demand. It is loaned on condition that it shall not be copied or reproduced or submitted to others without the owners consent. In accepting it subject to this condition the recipient further agrees that this drawing or any design detail or concept disclosed herein shall not be used in any way detrimental to or in competition with the owner. If the recipent does not agree to the terms of this agreement they shall return this drawing immediately. The information contained in this drawing is subject to change without notice.

DO NOT SCALE THIS DRAWING

## DIXON C



U.S.A.

THE