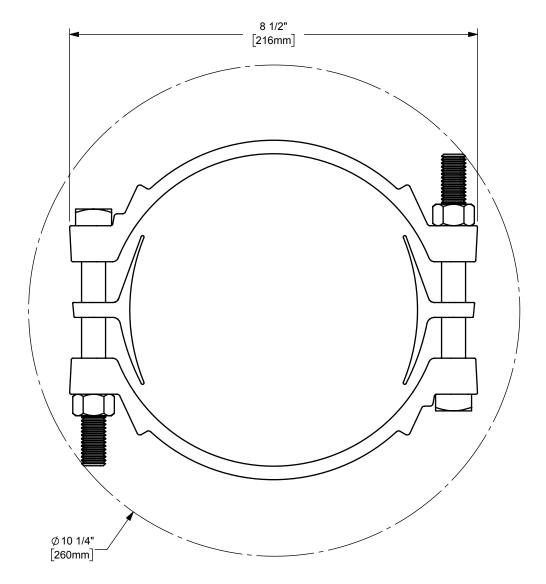

HOSE O.D. RANGE: 5 60/64" - 6 32/64" TORQUE: 60 lbs.-ft

## DIXON

The Right Connection™
dixonvalve.com

## PROPRIETARY AND CONFIDENTIAL

This drawing is owned by Dixon Valve & Coupling Co. and shall be returned upon demand. It is loaned on condition that it shall not be copied or reproduced or submitted to others without the owners consent. In accepting it subject to this condition the recipient further agrees that this drawing or any design detail or concept disclosed herein shall not be used in any way detrimental to or in competition with the owner. If the recipent does not agree to the terms of this agreement they shall return this drawing immediately. The information contained in this drawing is subject to change without notice.

DO NOT SCALE THIS DRAWING

## DIXON C



U.S.A.

T