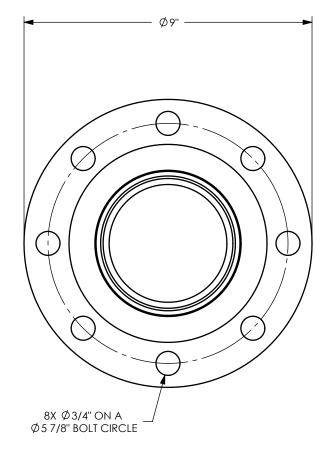

DIXON [

U.S.A.

TITLE:

4" EXTERNAL SWAGE FIXED FLANGED ASSEMBLY

MATERIAL:
PART NUMBER:

CARBON STEEL

THE RIGHT CONNECTION  $^{\mathrm{TM}}$ 

DO NOT SCALE THIS DRAWING