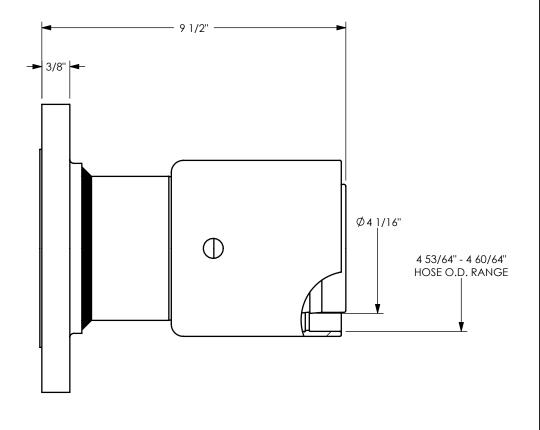

DIXON [

U.S.A.

TITLE:

4" EXTERNAL SWAGE FIXED FLANGED ASSEMBLY

MATERIAL:
PART NUMBER:

CARBON STEEL

THE RIGHT CONNECTION  $^{\mathrm{TM}}$ 

DO NOT SCALE THIS DRAWING