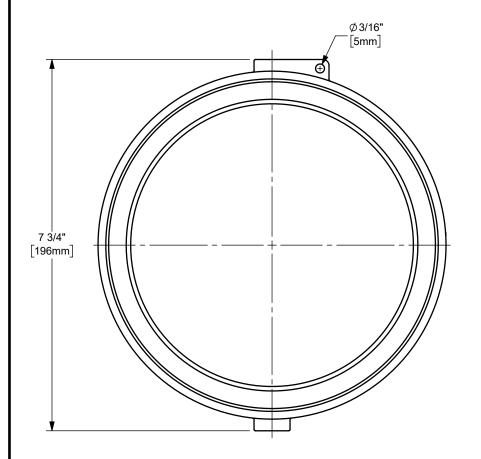

## DIXON

THE RIGHT CONNECTION  $^{\mathsf{TM}}$ 

U.S.A.

TITLE: 6" DIXON™ / BOSS-LOCK™ ADAPTER X FEMALE NPT END CAM AND GROOVE FITTING

MATERIAL:

PLATED IRON

PART NUMBER:

600-A-PM