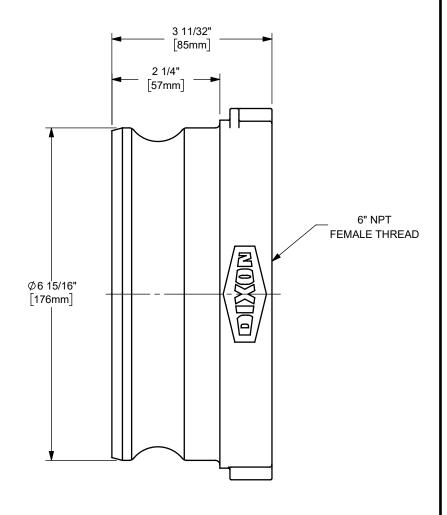

## DIXON

THE RIGHT CONNECTION  $^{\mathsf{TM}}$ 

U.S.A.

TITLE: 6" DIXON™ / BOSS-LOCK™ ADAPTER X FEMALE NPT END CAM AND GROOVE FITTING

MATERIAL:

PLATED IRON

PART NUMBER:

600-A-PM