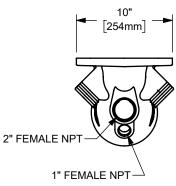

## DIXON

THE RIGHT CONNECTION ™

TITLE: 5-PORT ZOOMIE WITH 10.5" SPACING 6" MALE NPT INLET

AND SLOTTED BOLT PATTERN

MATERIAL: IRON

PART NUMBER:

5PORT105M-6TR