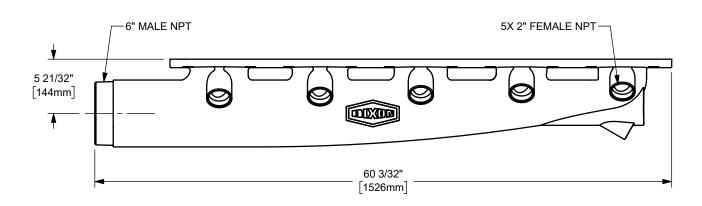

## DIXON

THE RIGHT CONNECTION ™

TITLE: 5-PORT ZOOMIE WITH 10.5" SPACING 6" MALE NPT INLET

AND SLOTTED BOLT PATTERN

MATERIAL: IRON

PART NUMBER:

5PORT105M-6TR