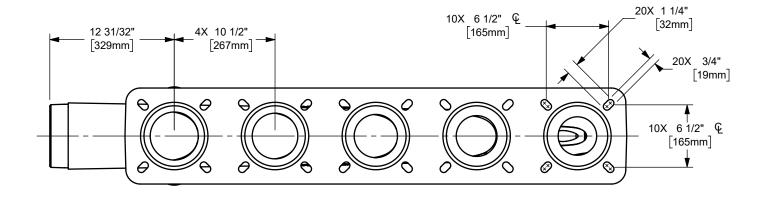

## DIXON

THE RIGHT CONNECTION ™

TITLE: 5-PORT ZOOMIE WITH 10.5" SPACING 6" MALE NPT INLET

AND SLOTTED BOLT PATTERN

MATERIAL: IRON

PART NUMBER:

5PORT105M-6TR