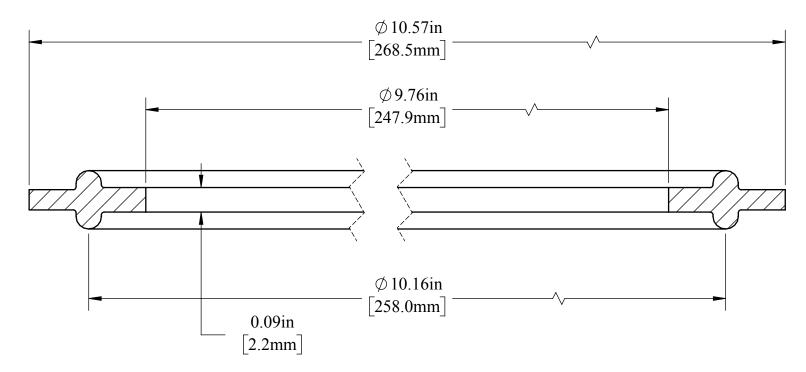

## FERRULES WILL BE 0.065" APART WHEN GASKET IS COMPRESSED

The Right Connection™

DESCRIPTION:

U.S.A.

THE RIGHT CONNECTION  $^{\mathsf{TM}}$ CLAMP GASKET FOR TUBE SIZED CONNECTIONS

MATERIAL(S):

DO NOT SCALE THIS DRAWING

PART NUMBER:

DIXON [

40MP 10"