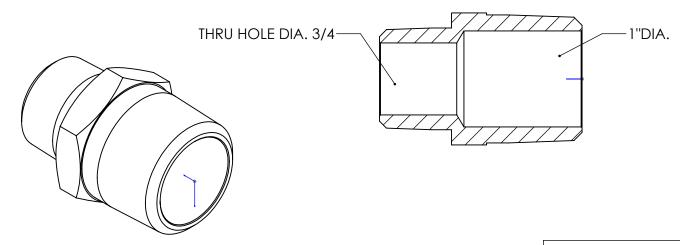

## MATERIAL 1" 3/8 HEX ALLOY 360 BRASS

Dixon Brass
Westmont, Illinois USA

DRAWN
P.MONAGHAN
P/15/22
APPROVED
DATE
ECO NO.

TITLE: 1 - 11 1/2 X 3/4 MALE REDUCING HEX NIPPLE DO NOT SCALE THIS DRAWING
SIZE DWG. NO.