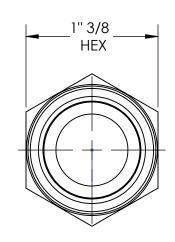

## MATERIAL 1" 3/8 HEX ALLOY 360 BRASS

Dixon Brass
Westmont, Illinois USA

DRAWN
P.MONAGHAN
P/15/22
APPROVED
DATE
ECO NO.

TITLE: 1 - 11 1/2 X 3/4 MALE REDUCING HEX NIPPLE DO NOT SCALE THIS DRAWING
SIZE DWG. NO.