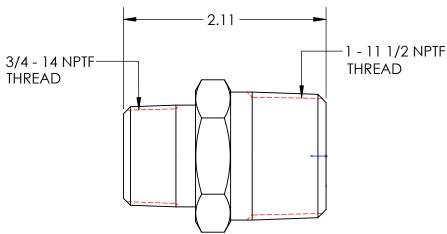

## MATERIAL 1" 3/8 HEX ALLOY 360 BRASS

Dixon Brass
Westmont, Illinois USA

DRAWN
P.MONAGHAN
P/15/22
APPROVED
DATE
ECO NO.

TITLE: 1 - 11 1/2 X 3/4 MALE REDUCING HEX NIPPLE DO NOT SCALE THIS DRAWING
SIZE DWG. NO.