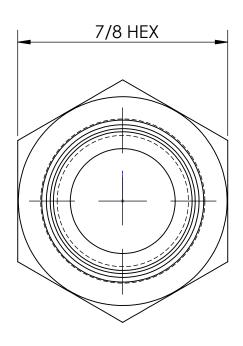

## MATERIAL

7/8 HEX ALLOY 360 BRASS

This drawing is owned by Dixon Valve& Coupling Co. and shall be returned upon demand. It is loaned on condition that it shall not be copied or reproduced or submitted to others without the owners consent. In accepting it, subject to this condition, the recipient further agrees that this drawing or any design detail or concept disclosed herein shall not be used in any way detrimental to or in competition with the owner. If the recipient does not agree to the terms of this agreement they shall return this drawing immediately. The information contained in this drawing is subject to change without notice.