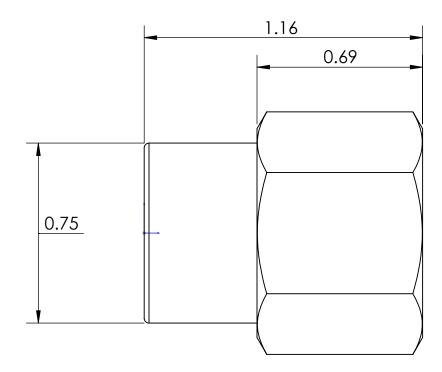

## **Dixon Brass**

Westmont, Illinois USA

| DRAWN<br>HENRY B. | 6/26/17 |
|-------------------|---------|
| APPROVED          | DATE    |
| ECO NO.           | -       |

TITLE:

3/8 X 1/4 FEMALE REDUCER COUPLING

DO NOT SCALE THIS DRAWING

SIZE DWG. NO. REV 3770604 A