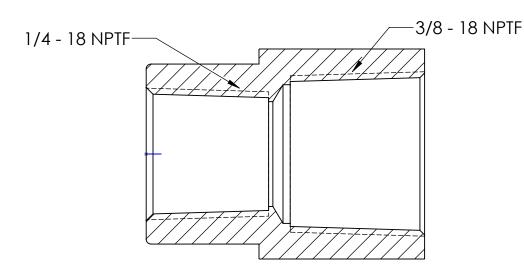

## **Dixon Brass**

Westmont, Illinois USA

| DRAWN<br>HENRY B. | 6/26/17 |
|-------------------|---------|
| APPROVED          | DATE    |
| ECO NO.           | -       |

TITLE:

3/8 X 1/4 FEMALE REDUCER COUPLING