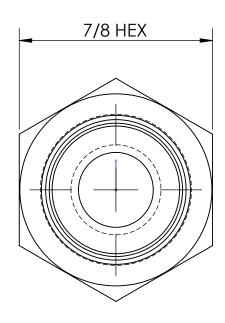

## MATERIAL

7/8 HEX ALLOY 360 BRASS

This drawing is owned by Dixon Valve& Coupling Co. and shall be returned upon demand. It is loaned on condition that it shall not be copied or reproduced or submitted to others without the owners consent. In accepting it, subject to this condition, the recipient further agrees that this drawing or any design detail or concept disclosed herein shall not be used in any way detrimental to or in competition with the owner. If the recipient does not agree to the terms of this agreement they shall return this drawing immediately. The information contained in this drawing is subject to change without notice.