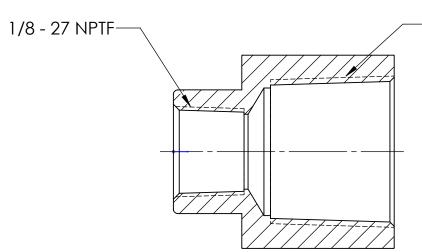

## LINE DRAWING NOT FOR PRODUCTION PURPOSES

-3/8 - 18 NPTF

## **Dixon Brass**

Westmont, Illinois USA

| DRAWN<br>HENRY B. | 6/26/17 |
|-------------------|---------|
| APPROVED          | DATE    |
| ECO NO.           |         |

TITLE:

3/8 X 1/8 FEMALE REDUCER COUPLING