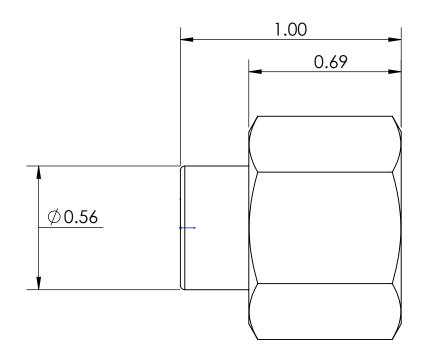

## **Dixon Brass**

Westmont, Illinois USA

| DRAWN<br>HENRY B. | 6/26/17 |
|-------------------|---------|
| APPROVED          | DATE    |
| ECO NO.           |         |

TITLE:

3/8 X 1/8 FEMALE REDUCER COUPLING

DO NOT SCALE THIS DRAWING

SIZE DWG. NO. 3770602