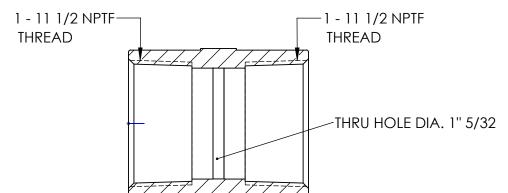

## **Dixon Brass**

Westmont, Illinois USA

DRAWN
P.MONAGHAN
9/15/22
APPROVED
DATE

Α

ECO NO.

LE:

1 - 11 1/2 NPTF X 1 - 11 1/2 NPTF FEMALE HEX COUPLING

DO NOT SCALE THIS DRAWING
SIZE DWG. NO. R