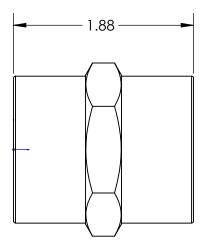

## MATERIAL 1" 9/16 HEX ALLOY 360 BRASS

on™ OM

## **Dixon Brass**

Westmont, Illinois USA

DRAWN
P.MONAGHAN
9/15/22
APPROVED
DATE

Α

ECO NO.

LE:

1 - 11 1/2 NPTF X 1 - 11 1/2 NPTF FEMALE HEX COUPLING

DO NOT SCALE THIS DRAWING
SIZE DWG. NO. R

**A** 3711616C