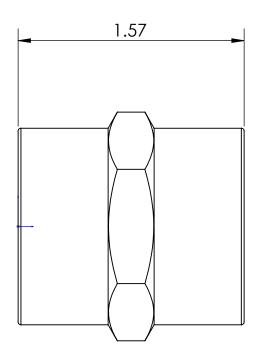

## LINE DRAWING NOT FOR PRODUCTION PURPOSES

3/4 - 14 NPTF

3/4 - 14 NPTF

Dixon Brass
Westmont, Illinois USA

| HENRY B. |  | 7/17/17 |
|----------|--|---------|
| APPROVED |  | DATE    |
| ECO NO.  |  | -       |

TITLE:

3/4 X 3/4 FEMALE HEX COUPLING DO NOT SCALE THIS DRAWING

SIZE DWG. NO. RET