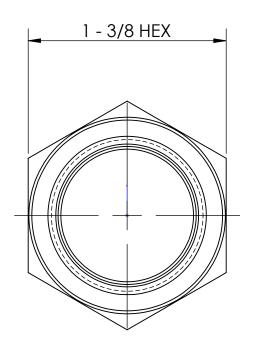

## MATERIAL 1 - 3/8 HEX ALLOY 360 BRASS

This drawing is owned by Dixon Valve& Coupling Co. and shall be returned upon demand. It is loaned on condition that it shall not be copied or reproduced or submitted to others without the owners consent. In accepting it, subject to this condition, the recipient further agrees that this drawing or any design detail or concept disclosed herein shall not be used in any way detrimental to or in competition with the owner. If the recipient does not agree to the terms of this agreement they shall return this drawing immediately. The information contained in this drawing is subject to change without notice.