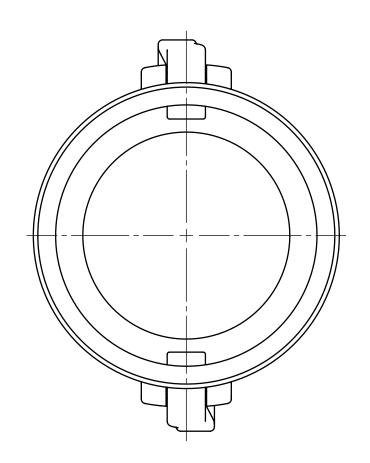

## T

U.S.A.

THE RIGHT CONNECTION ™

TITLE:

3" DIXON DUST CAP w/ LOCKING CAM ARMS CAM AND GROOVE FITTING

MATERIAL:

PART NUMBER:

BRASS