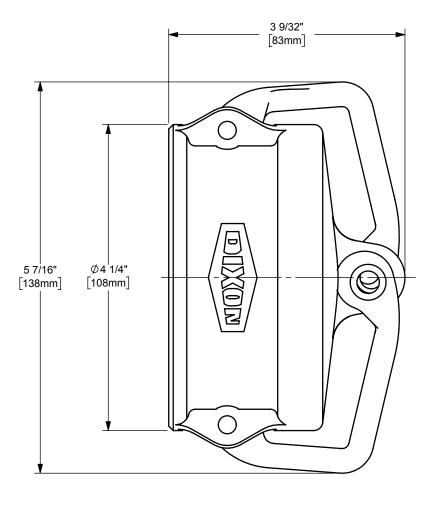

DIMENSION ACROSS OPEN CAM ARMS: 9 3/32"

The Right Connection™

dixonvalve.com

## T

U.S.A.

THE RIGHT CONNECTION ™

TITLE:

3" DIXON DUST CAP w/ LOCKING CAM ARMS CAM AND GROOVE FITTING

MATERIAL:

PART NUMBER:

BRASS