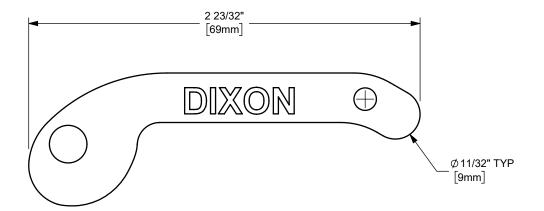

DIXON C

THE RIGHT CONNECTION  $^{\mathsf{TM}}$ 

U.S.A.

2" DIXON™ CAM ARM CAM AND GROOVE FITTING

MATERIAL:

PART NUMBER:

TITLE:

STAINLESS STEEL

DO NOT SCALE THIS DRAWING

200-H-SP