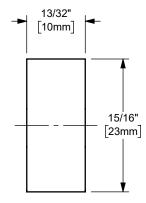

DIXON C

THE RIGHT CONNECTION  $^{\mathsf{TM}}$ 

U.S.A.

2" DIXON™ CAM ARM CAM AND GROOVE FITTING

MATERIAL:

PART NUMBER:

TITLE:

STAINLESS STEEL

DO NOT SCALE THIS DRAWING

200-H-SP