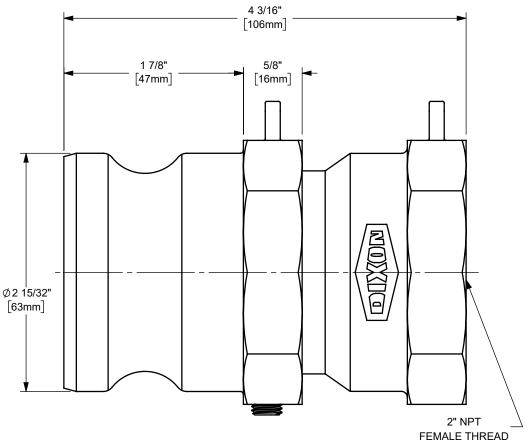

## DIXON [

THE RIGHT CONNECTION  $^{\mathsf{TM}}$ 

2" DIXON™ / BOSS-LOCK™ ADAPTER x FEMALE NPT SWIVEL CAM AND GROOVE FITTING

MATERIAL: STAINLESS STEEL

PART NUMBER:

TITLE:

200-A-SSSWIV