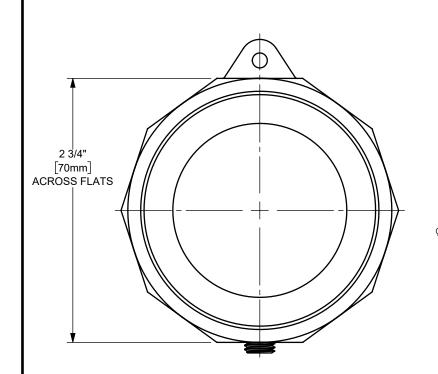

## DIXON [

THE RIGHT CONNECTION  $^{\mathsf{TM}}$ 

2" DIXON™ / BOSS-LOCK™ ADAPTER x FEMALE NPT SWIVEL CAM AND GROOVE FITTING

MATERIAL: STAINLESS STEEL

PART NUMBER:

TITLE:

200-A-SSSWIV