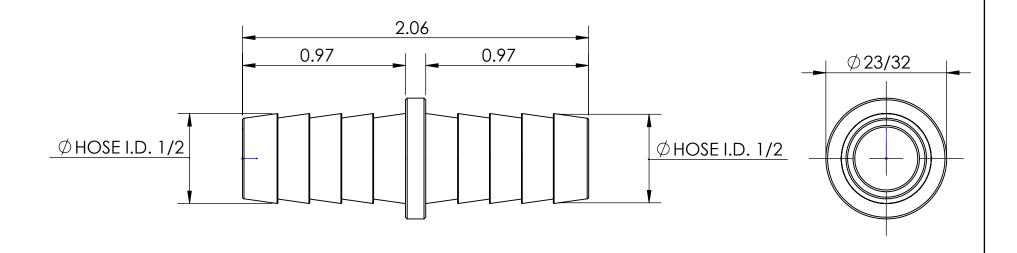

## MATERIAL ALLOY 2754 LEAD FREE BRASS

Dixon Brass
Westmont, Illinois USA

DRAWN
P.MONAGHAN 12/13/19
APPROVED DATE

ECO NO.

|TITLE:

HOSE SPLICER 1/2 X 1/2

DO NOT SCALE THIS DRAWING
SIZE DWG. NO. RI

A