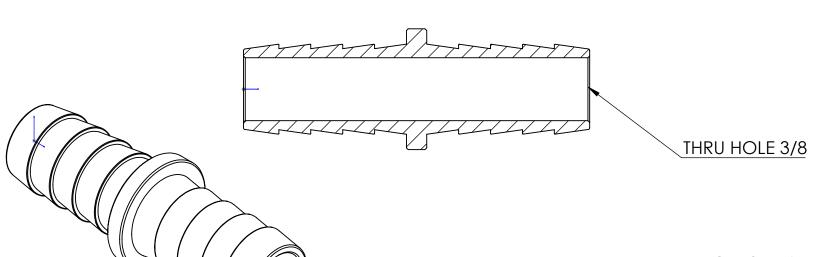

## MATERIAL ALLOY 2754 LEAD FREE BRASS

Dixon Brass
Westmont, Illinois USA

DRAWN
P.MONAGHAN 12/13/19
APPROVED DATE

ECO NO.

|TITLE:

HOSE SPLICER 1/2 X 1/2

DO NOT SCALE THIS DRAWING
SIZE DWG. NO. RI

A