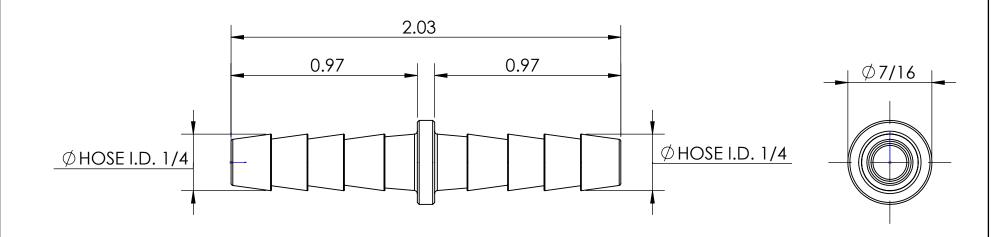

Westmont, Illinois USA

**DRAWN** P.MONAGHAN APPROVED ECO NO.

TITLE:

HOSE SPLICER 1/4 X 1/4

DO NOT SCALE THIS DRAWING SIZE DWG. NO.

1780404CLF