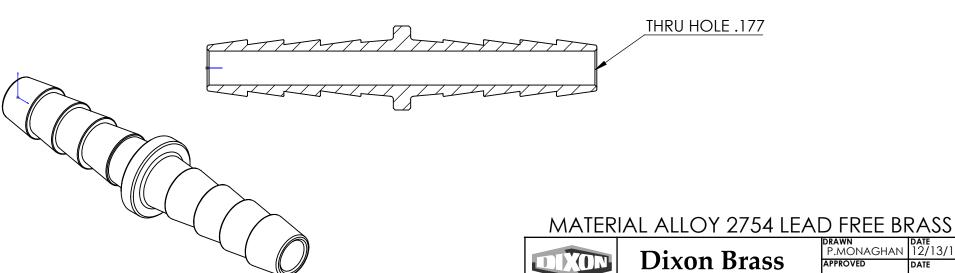

Westmont, Illinois USA

**DRAWN** P.MONAGHAN APPROVED ECO NO.

TITLE:

HOSE SPLICER 1/4 X 1/4

DO NOT SCALE THIS DRAWING SIZE DWG. NO.

1780404CLF