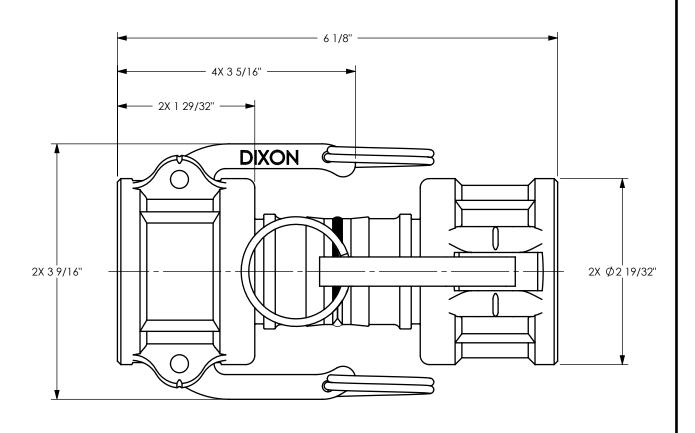

DIMENSION ACROSS OPEN CAM ARMS: 7 13/32"

| condution the recipient further agrees that this drawing of any design detail or<br>concept disclosed herein shall not be used in any way detrimental to or in<br>competition with the owner. If the recipent does not agree to the terms of this | DIXON CONNECTION <sup>™</sup>         |
|---------------------------------------------------------------------------------------------------------------------------------------------------------------------------------------------------------------------------------------------------|---------------------------------------|
|                                                                                                                                                                                                                                                   | TITLE:<br>1½" DIXON COUPLER x COUPLER |
|                                                                                                                                                                                                                                                   | MATERIAL: STAINLESS STEEL             |
| DO NOT SCALE THIS DRAWING                                                                                                                                                                                                                         | PART NUMBER: 150-DD-SS                |