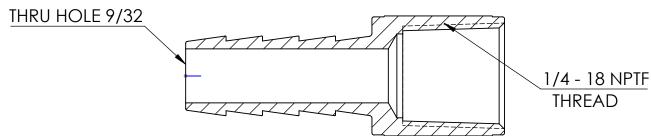

3/8 FEMALE HOSE BARB X 1/4 - 18 NPTF DO NOT SCALE THIS DRAWING
SIZE DWG. NO. REV

**A** 1040604CLF