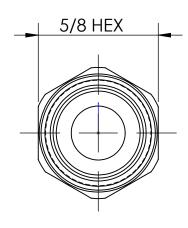

3/8 FEMALE HOSE BARB X 1/4 - 18 NPTF DO NOT SCALE THIS DRAWING
SIZE DWG. NO. REV

**A** 1040604CLF