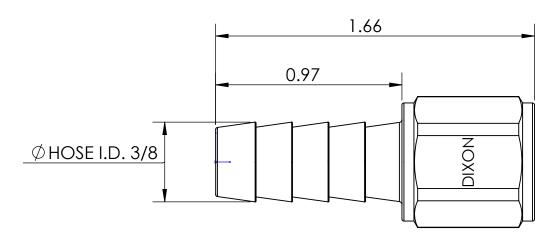

3/8 FEMALE HOSE BARB X 1/4 - 18 NPTF DO NOT SCALE THIS DRAWING
SIZE DWG. NO. REV

**A** 1040604CLF