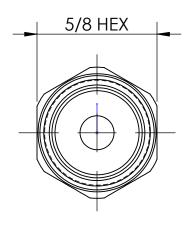

MATERIAL ALLOY 2754 LEAD FREE BRASS

Dixon Brass
Westmont, Illinois USA

P.MONAGHAN 11/11/19
APPROVED DATE

TITLE:

1/4-18 FEMALE NPTF X 1/4 HOSE BARB DO NOT SCALE THIS DRAWING
SIZE DWG. NO. RE

**A** 1040404CLF