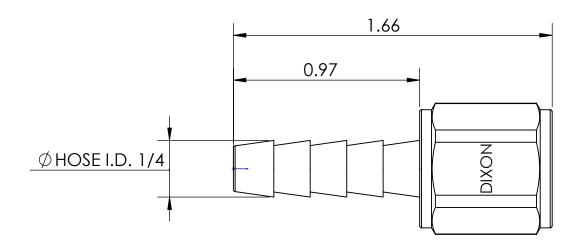

MATERIAL ALLOY 2754 LEAD FREE BRASS

Dixon Brass
Westmont, Illinois USA

P.MONAGHAN 11/11/19
APPROVED DATE

TITLE:

1/4-18 FEMALE NPTF X 1/4 HOSE BARB DO NOT SCALE THIS DRAWING
SIZE DWG. NO. RE

**A** 1040404CLF