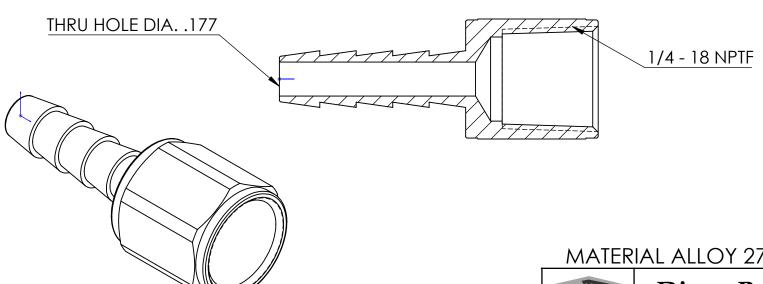

MATERIAL ALLOY 2754 LEAD FREE BRASS

Dixon Brass
Westmont, Illinois USA

P.MONAGHAN 11/11/19
APPROVED DATE

TITLE:

1/4-18 FEMALE NPTF X 1/4 HOSE BARB DO NOT SCALE THIS DRAWING
SIZE DWG. NO. RE

**A** 1040404CLF