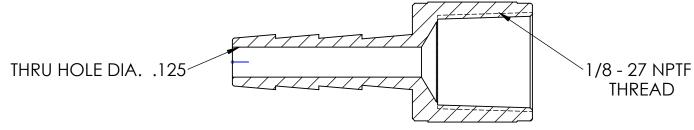

ECO NO.

DRAWING NOT REPRODUCED TO SCALE

3/16 FEMALE HOSE BARB | SIZE | DWG. NO. X 1/8 - 27 NPTF | A | 1040 1040302C