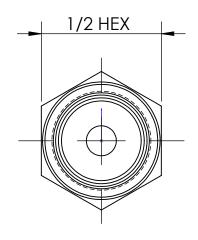

ECO NO.

DRAWING NOT REPRODUCED TO SCALE

3/16 FEMALE HOSE BARB | SIZE | DWG. NO. X 1/8 - 27 NPTF | A | 1040 1040302C