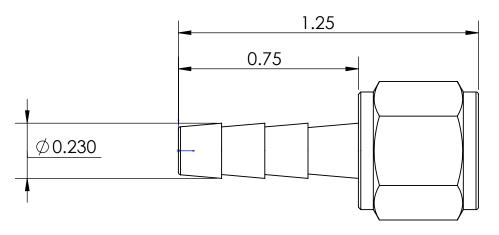

ECO NO.

DRAWING NOT REPRODUCED TO SCALE

3/16 FEMALE HOSE BARB | SIZE | DWG. NO. X 1/8 - 27 NPTF | A | 1040 1040302C