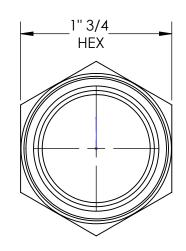

1-1/2 XL MALE HOSE BARB X 1-1/4 - 11 1/2 NPTF DO NOT SCALE THIS DRAWING

SIZE DWG. NO. REV

1022420XL A