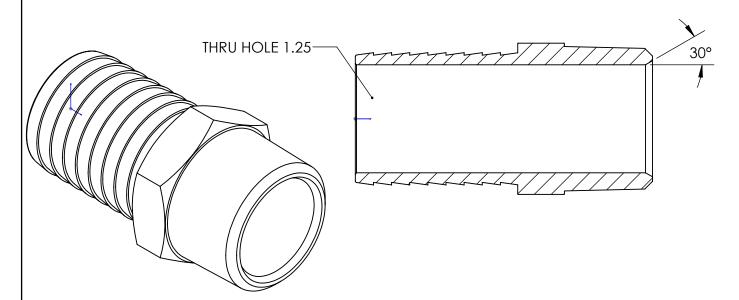

1-1/2 XL MALE HOSE BARB X 1-1/4 - 11 1/2 NPTF DO NOT SCALE THIS DRAWING

SIZE DWG. NO. REV

1022420XL A