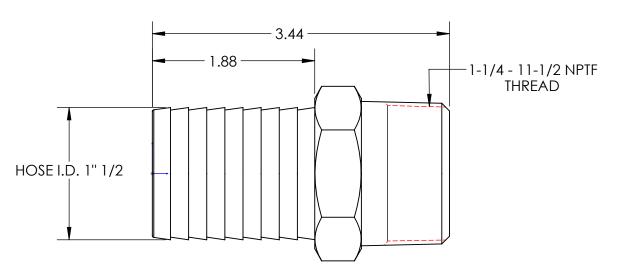

1-1/2 XL MALE HOSE BARB X 1-1/4 - 11 1/2 NPTF DO NOT SCALE THIS DRAWING

SIZE DWG. NO. REV

1022420XL A