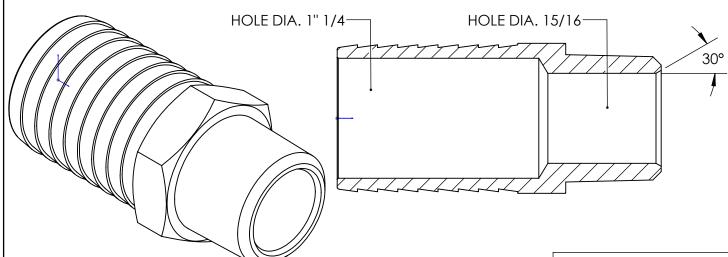

1" 1/2 XL MALE HOSE BARB X 1- 11 1/2 NPTF DO NOT SCALE THIS DRAWING

SIZE DWG. NO. REV

1022416XL A