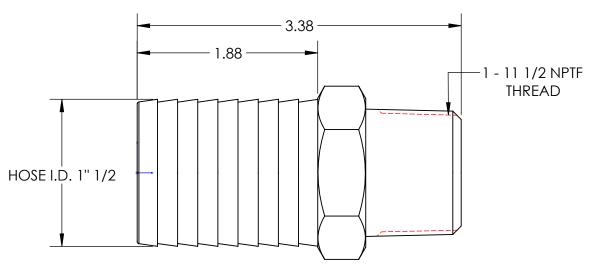

1" 1/2 XL MALE HOSE BARB X 1- 11 1/2 NPTF DO NOT SCALE THIS DRAWING

SIZE DWG. NO. REV

1022416XL A