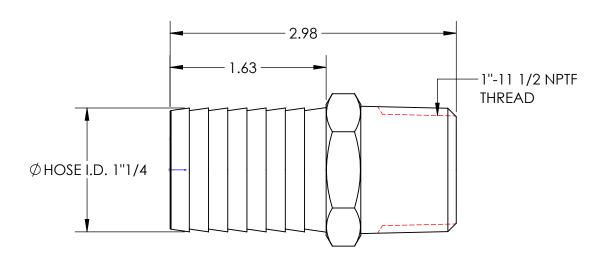

## MATERIAL 1" 3/8 HEX ALLOY 360 BRASS

**Dixon Brass** 

Westmont, Illinois USA

**date** 9/21/22 DRAWN P.MONAGHAN APPROVED DATE

ECO NO.

1" 1/4 MALE XL HOSE BARB SIZE DWG. NO.
X 1"-11 1/2 NPTF **A** 1022

DO NOT SCALE THIS DRAWING

1022016XL