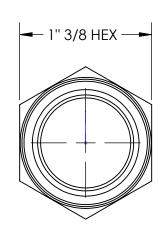

## MATERIAL 1" 3/8 HEX ALLOY 360 BRASS

**Dixon Brass** 

Westmont, Illinois USA

**date** 9/21/22 DRAWN P.MONAGHAN APPROVED DATE

ECO NO.

1" 1/4 MALE XL HOSE BARB SIZE DWG. NO.
X 1"-11 1/2 NPTF **A** 1022

DO NOT SCALE THIS DRAWING