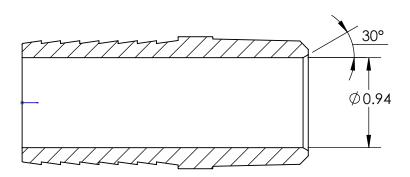

## MATERIAL 1" 3/8 HEX ALLOY 360 BRASS

**Dixon Brass** 

Westmont, Illinois USA

**date** 9/21/22 DRAWN P.MONAGHAN APPROVED DATE

ECO NO.

1" 1/4 MALE XL HOSE BARB SIZE DWG. NO.
X 1"-11 1/2 NPTF **A** 1022

DO NOT SCALE THIS DRAWING