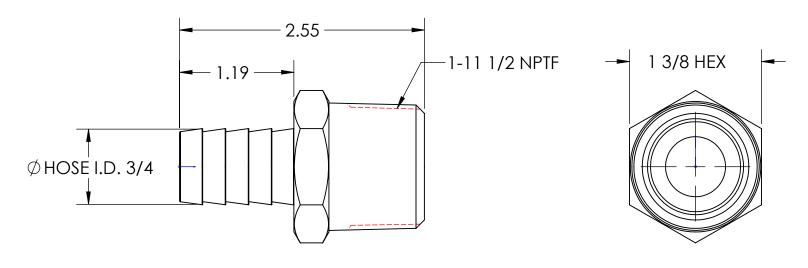

## **Dixon Brass**

Westmont, Illinois USA

**DATE** 7/1/22 DRAWN P.MONAGHAN APPROVED DATE ECO NO.

TITLE: 3/4 MALE HOSE BARB

X 1"-11 1/2 NPTF

DO NOT SCALE THIS DRAWING SIZE DWG. NO.

1021216C