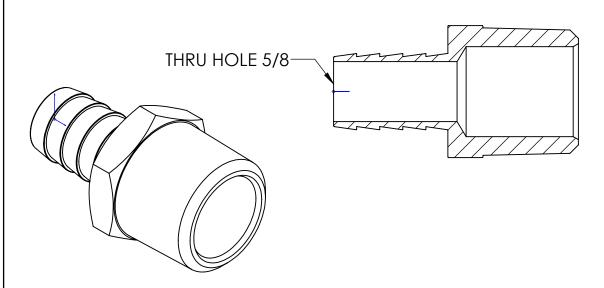

## **Dixon Brass**

Westmont, Illinois USA

**DATE** 7/1/22 DRAWN P.MONAGHAN APPROVED DATE ECO NO.

TITLE: 3/4 MALE HOSE BARB

X 1"-11 1/2 NPTF

DO NOT SCALE THIS DRAWING SIZE DWG. NO.

1021216C