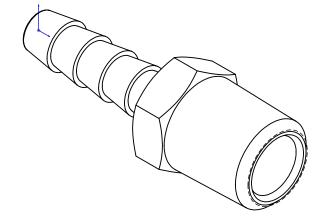

TITLE:

1/4 MALE HOSE BARB x 1/4 - 18 NPT DO NOT SCALE THIS DRAWING

SIZE DWG. NO. **A** 1020404CLF