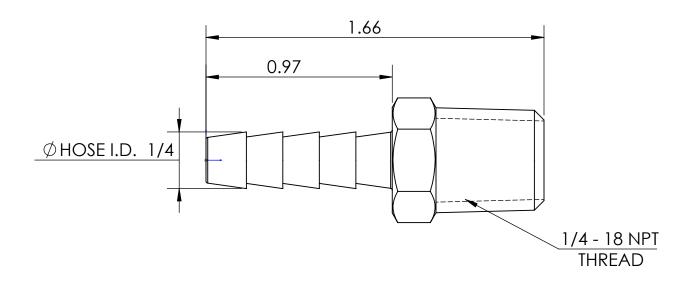

## LINE DRAWING NOT FOR PRODUCTION PURPOSES

THRU HOLE DIA. 5/32

## MATERIAL ALLOY CA2745/C46400 BRASS

This drawing is owned by Dixon Valve& Coupling Co. and shall be returned upon demand. It is loaned on condition that it shall not be copied or reproduced or submitted to others without the owners consent. In accepting it, subject to this condition, the recipient further agrees that this drawing or any design detail or concept disclosed herein shall not be used in any way detrimental to or in competition with the owner. If the recipient does not agree to the terms of this agreement they shall return this drawing immediately. The information contained in this drawing is subject to change without notice.

TITLE:

1/4 MALE HOSE BARB x 1/4 - 18 NPT DO NOT SCALE THIS DRAWING

SIZE DWG. NO. **A** 1020404CLF