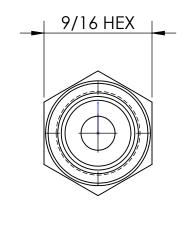

TITLE:

1/4 MALE HOSE BARB x 1/4 - 18 NPT DO NOT SCALE THIS DRAWING

SIZE DWG. NO. **A** 1020404CLF