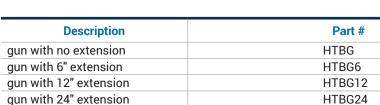

## **Heavy Duty - High Volume Safety Blow Guns**

#### **Features**

- Heavy duty high-volume safety blow guns
- Requires high volume coupler and plug for optimum performance
- · Lightweight and ergonomic
- · Pistol grip / hanging hook handle
- Made from high quality aluminum casting
- 1/4" female NPT inlet

gun with 36" extension

• Safety glasses or shield must be worn when using any blow gun.

HTBG36

### **Specification**

· Maximum operating pressure: 150 PSI