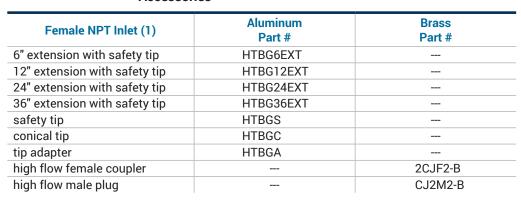

Features**

- Heavy duty high-volume safety blow guns
- Requires high volume coupler and plug for optimum performance
- · Lightweight and ergonomic
- · Pistol grip / hanging hook handle
- Made from high quality aluminum casting
- 1/4" female NPT inlet

gun with 36" extension

• Safety glasses or shield must be worn when using any blow gun.



HTBG36

### **Specification**

· Maximum operating pressure: 150 PSI

# **Heavy Duty - High Volume with Safety Tip**

#### **Features**

- · Reduced to 30 PSI when tip is blocked
- The safety air booster blow gun has a safety tip which prevents buildup of tip pressure
  in the event the outlet obstructed or "dead ended," it complies with the requirements for
  OSHA 1910.242 (B) and 1910.95 when used on air lines of 150 PSI or less



### Accessories