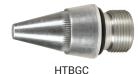

ures**

- Heavy duty high-volume safety blow guns
- Requires high volume coupler and plug for optimum performance
- · Lightweight and ergonomic
- · Pistol grip / hanging hook handle
- Made from high quality aluminum casting
- 1/4" female NPT inlet

gun with 36" extension

• Safety glasses or shield must be worn when using any blow gun.



HTBG36

### **Specification**

· Maximum operating pressure: 150 PSI

# **Heavy Duty - High Volume with Safety Tip**

#### **Features**

- · Reduced to 30 PSI when tip is blocked
- The safety air booster blow gun has a safety tip which prevents buildup of tip pressure
  in the event the outlet obstructed or "dead ended," it complies with the requirements for
  OSHA 1910.242 (B) and 1910.95 when used on air lines of 150 PSI or less



### Accessories