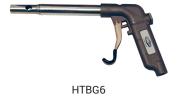

## **Heavy Duty - High Volume Safety Blow Guns**

#### **Features**

- Heavy duty high-volume safety blow guns
- Requires high volume coupler and plug for optimum performance
- · Lightweight and ergonomic
- · Pistol grip / hanging hook handle
- Made from high quality aluminum casting
- 1/4" female NPT inlet