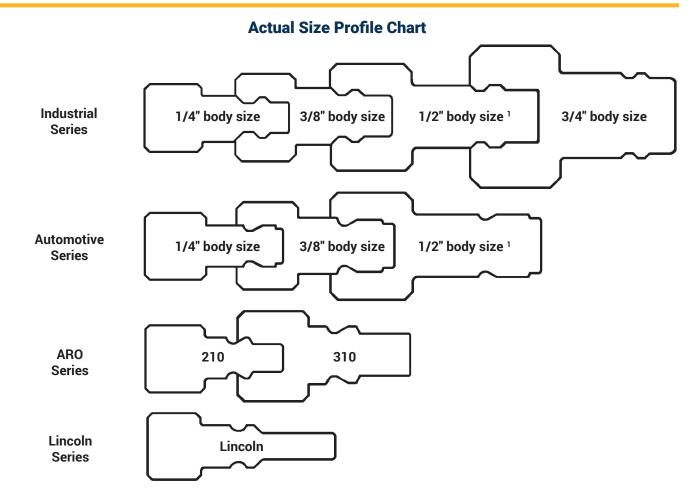

<sup>1</sup> 1/2" industrial series may also interchange with 1/2" automotive series

**Ball Swivel Plug** 