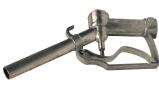

### **Application**

· For use with 12 volt pumps and gravity flow fittings in economy fuel dispensing applications

• Manual operation (non-automatic)

#### **Specification**

· Working pressure: 25 PSI

# **Approval**

**UL Listed** 

900

900W34S

- <sup>1</sup> Nozzle body only (no spout)
- <sup>2</sup> 3/4" nozzle inlet uses 1" x 3/4" reducer bushing, supplied

**Replacement Parts** 

| Description                               | Part #   |
|-------------------------------------------|----------|
| 3/4" replacement straight spout           | 234-80-4 |
| 3/4" replacement bent spout               | 234-80-5 |
| 1" replacement straight spout             | 875-4    |
| 1" replacement bent spout                 | 875-5    |
| trigger                                   | 900TK    |
| plunger and valve assemblies, cap, O-ring | 900SK    |