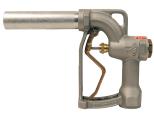

### **Application**

· For use with 12 volt pumps and gravity flow fittings in economy fuel dispensing applications

• Manual operation (non-automatic)

#### **Specification**

· Working pressure: 25 PSI

# **Approval**

**UL Listed** 

900

900W34S

- <sup>1</sup> Nozzle body only (no spout)
- <sup>2</sup> 3/4" nozzle inlet uses 1" x 3/4" reducer bushing, supplied

**Replacement Parts** 

| Description                               | Part #   |
|-------------------------------------------|----------|
| 3/4" replacement straight spout           | 234-80-4 |
| 3/4" replacement bent spout               | 234-80-5 |
| 1" replacement straight spout             | 875-4    |
| 1" replacement bent spout                 | 875-5    |
| trigger                                   | 900TK    |
| plunger and valve assemblies, cap, O-ring | 900SK    |