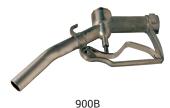

# **Approval**

**UL Listed** 

900

900W34S

- <sup>1</sup> Nozzle body only (no spout)
- <sup>2</sup> 3/4" nozzle inlet uses 1" x 3/4" reducer bushing, supplied

**Replacement Parts** 

| Description                               | Part #   |
|-------------------------------------------|----------|
| 3/4" replacement straight spout           | 234-80-4 |
| 3/4" replacement bent spout               | 234-80-5 |
| 1" replacement straight spout             | 875-4    |
| 1" replacement bent spout                 | 875-5    |
| trigger                                   | 900TK    |
| plunger and valve assemblies, cap, O-ring | 900SK    |