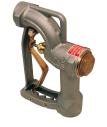

# **Pressure Nozzles for Bulk Delivery**

### **Features**

- · Manual operation (non-automatic) for high pressures and fuel flow up to 100 GPM
- · Easy opening dash pot design with shockless closing
- · Detachable trigger ratchet, packing gland, and seal
- Bronze trigger

114DNS

| Female NPT Inlet | Outlet Type       | GPM @ 10 PSI | Aluminum<br>Part # |
|------------------|-------------------|--------------|--------------------|
| 1-1/4"           | 1-1/4" female NPT | 80           | 114DNS             |
| 1-1/4            | 1-1/4" spout      |              | 114D               |
| 1-1/2"           | 1-1/2" female NPT | 100          | 112DNS             |
|                  | 1-1/2" spout      |              | 112D               |