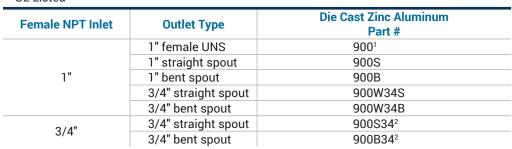

# **Approval**

**UL Listed** 

900

900W34S

- <sup>1</sup> Nozzle body only (no spout)
- <sup>2</sup> 3/4" nozzle inlet uses 1" x 3/4" reducer bushing, supplied

**Replacement Parts** 

| Description                               | Part #   |
|-------------------------------------------|----------|
| 3/4" replacement straight spout           | 234-80-4 |
| 3/4" replacement bent spout               | 234-80-5 |
| 1" replacement straight spout             | 875-4    |
| 1" replacement bent spout                 | 875-5    |
| trigger                                   | 900TK    |
| plunger and valve assemblies, cap, O-ring | 900SK    |