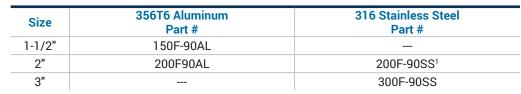

## Type F 90° Elbows

### Adapter x Male NPT

#### **Feature**

• Pressure rating is based on the seal of the mating part, see ratings on page 20

<sup>&</sup>lt;sup>1</sup> Parts are produced as a welded fabrication