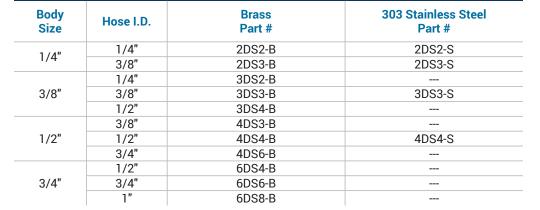

## **Manual Standard Hose Barb Couplers**

| Body<br>Size | Hose I.D. | Brass<br>Part # | Steel<br>Part # | 303 Stainless Steel<br>Part # |
|--------------|-----------|-----------------|-----------------|-------------------------------|
| 1/4"         | 1/4"      | 2FS2-B          | 2FS2            | 2FS2-S                        |
|              | 5/16"     | 2FS2.5-B        |                 |                               |
|              | 3/8"      | 2FS3-B          |                 | 2FS3-S                        |
| 3/8"         | 1/4"      |                 | 3FS2            |                               |
|              | 3/8"      |                 | 3FS3            | 3FS3-S                        |
|              | 1/2"      |                 | 3FS4            |                               |
| 1/2"         | 3/8"      |                 | 4FS3            |                               |
|              | 1/2"      |                 | 4FS4            | 4FS4-S                        |
|              | 3/4"      |                 | 4FS6            |                               |