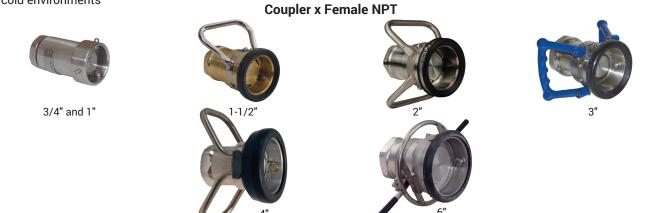

| Female NPT | Body Size | 316 Stainless Steel<br>Part # | Aluminum<br>Part # | Brass / Gunmetal <sup>1</sup><br>Part # |
|------------|-----------|-------------------------------|--------------------|-----------------------------------------|
| 3/4"       | 56 mm     | DDC075SS                      | DDC075AL           | DDC075BR                                |
| 1"         | 56 mm     | DDC100SS                      | DDC100AL           | DDC100BR                                |
| 1-1/2"     | 70 mm     | DDC150SS                      | DDC150AL           | DDC150BR                                |
| 2"         | 70 mm     | DDC200SS                      | DDC200AL           | DDC200BR                                |
| 3"         | 105 mm    | DDC300SS105                   | DDC300AL105        | DDC300GM105                             |
| 3"         | 119 mm    | DDC300SS                      | DDC300AL           | DDC300GM                                |
| 4"         | 164 mm    | DDC400SS                      | DDC400AL           | DDC400GM                                |
| 6"         | 238 mm    | DDC600SS                      | DDC600AL           |                                         |

<sup>1</sup> Produced to U.S. government bronze specification G

Coupler x 150# ASA Flange

| 150# Flange | Body Size | 316 Stainless Steel<br>Part # |
|-------------|-----------|-------------------------------|
| 2"          | 70 mm     | DDC200SSFL                    |
| 3"          | 119 mm    | DDC300SSFL                    |
| 4"          | 164 mm    | DDC400SSFL                    |
| 6"          | 238 mm    | DDC600SSFL                    |
| 8"          | 272 mm    | DDC800SSFL                    |