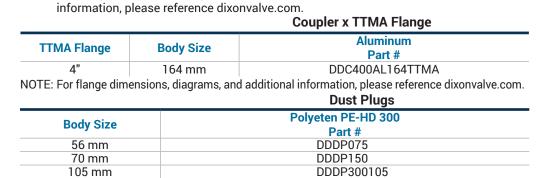

NOTE: For flange dimensions, diagrams, and additional

3" only

<sup>1</sup> Aluminum

119 mm

164 mm

238 mm

NOTE: Refer to body size when selecting a plug.

**DDDP300** 

**DDDP400** 

DDDP600<sup>1</sup>