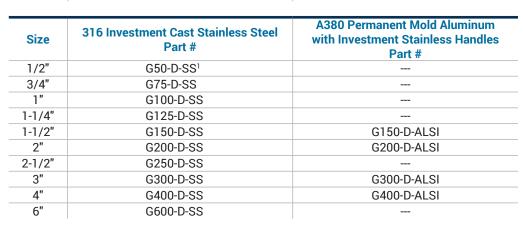

BR                         |
| 1-1/2" | G150-D-AL                                                    | G150-D-BR                         |
| 2"     | G200-D-AL                                                    | G200-D-BR                         |
| 2-1/2" | G250-D-AL                                                    | G250-D-BR                         |
| 3"     | G300-D-AL                                                    | G300-D-BR                         |
| 4"     | G400-D-AL                                                    | G400-D-BR                         |
| 5"     | G500-D-AL <sup>1</sup>                                       | G500-D-BR <sup>1</sup>            |
| 6"     | G600-D-AL                                                    |                                   |









316 investment cast stainless steel