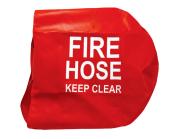

## To be used with hose storage reels, bright red fabric reinforced PVC with Velcro™ closures for quick release

# Feature "F"

• "Fire Hose / Keep Clear" printed on one side

| Cover for | Dimensions | Vinyl<br>Part # |
|-----------|------------|-----------------|
| HSR18     | 16" - 18"  | HSRC18          |
| HSR24     | 24"        | HSRC24          |
| HSR25-24  | 24" - 25"  | HSRC25-24       |