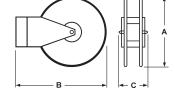

#### Material

· 14 gauge steel support arms

| Cover for | Α   | В       | С      |
|-----------|-----|---------|--------|
| HSR18     | 18" | 23-1/2" | 6-1/4" |
| HSR24     | 24" | 29"     | 6-1/4" |
| HSR25-24  | 24" | 29"     | 8-1/4" |