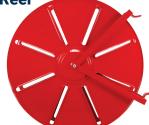

# **Swing Type Hose Storage Reels**

#### **Features**

- One piece wall bracket (14 gauge), for easier mounting
- 180° swing will also take pipe clamps to 3"
- · Compact size smaller reel hub to allow more hose storage
- · Baked red enamel finish
- Welded construction rim (18 gauge) hub cap, welded spokes form solid wheels, separated by a molded poly hub and bolted together to form a sturdy unit
- Hose is double rolled from the center of length coupled to valve and nozzle
- · Hose is ready for action when completely removed and valve is open